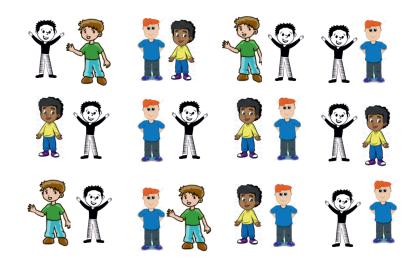

# Identifying Data

Use the picture below to answer the questions

### Count and Write

- Number of boys wearing black shirt
- Number of boys wearing blue shirt
- Number of boys wearing green shirt
- Number of boys wearing yellow shirt

## Tick $(\checkmark)$ the correct answer

- $\diamond$  The most preferred colour is  $\bullet$   $\square$   $\bullet$   $\square$   $\bullet$   $\square$
- $\diamond$  The least preferred colour is lacktriangle lacktriangle lacktriangle lacktriangle