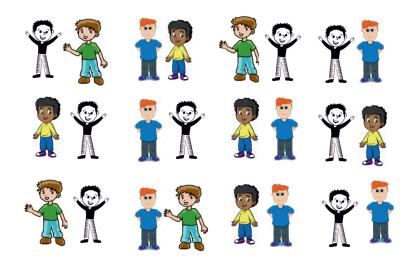

# Identifying Data

S

Use the picture below to answer the questions

### Count and Write

- Number of boys wearing black shirt
- Number of boys wearing blue shirt
- Number of boys wearing green shirt
- Number of boys wearing yellow shirt
  5

## Tick $(\checkmark)$ the correct answer

- $\diamond$  The most preferred colour is  $\bigcirc$   $\square$   $\bigcirc$   $\square$   $\bigcirc$   $\square$
- $\diamond$  The least preferred colour is lacktriangle lacktriangle lacktriangle lacktriangle