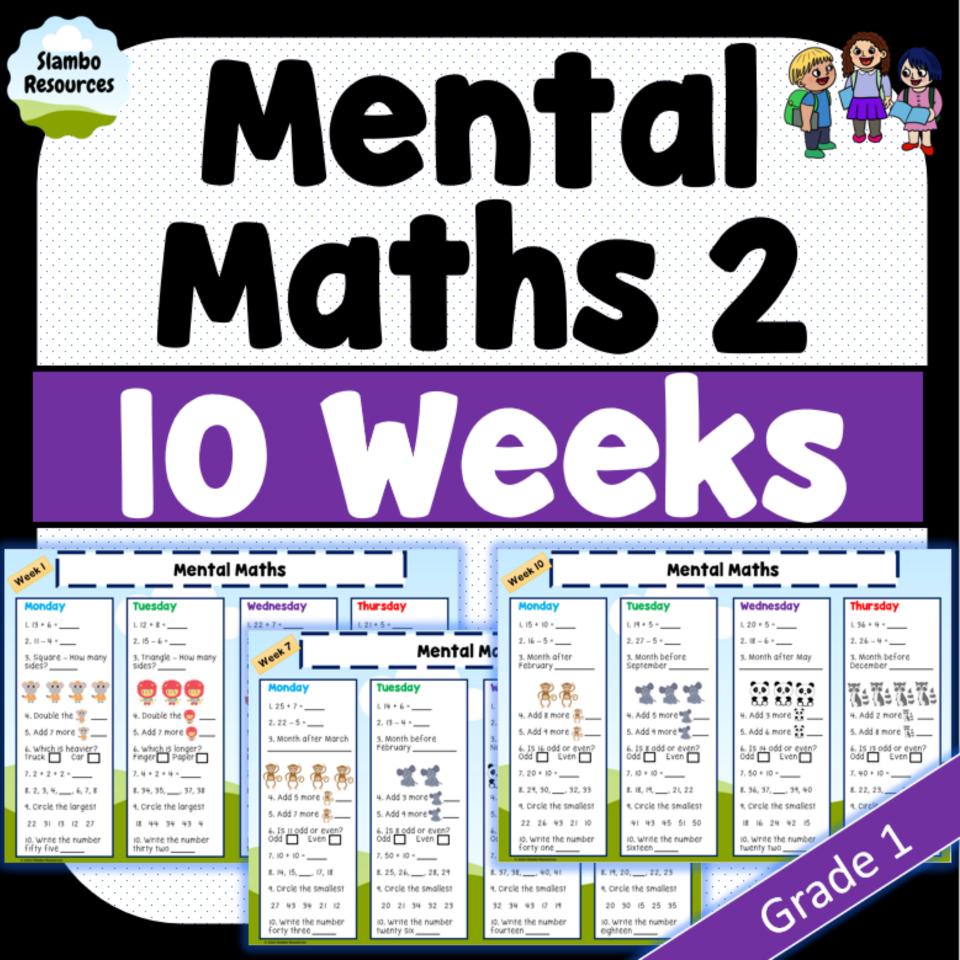

| Slambo<br>Resources                                                                                                                                                                                                  |                                                                                                                                                                                                                                                                                                                                                                                                                                                                                                                                                                                                                                                                                                                                                                                                                                                                                                                                                                                                                                                                                                                                                                                                                                                                                                                                                                                                                                                                                                                                                                                                                                                                                                                                                                                                                                                                                                                                                                                                 |                                                                                                                                                                                                                                                                                                                                                                                                                                                                                                               |                                                                                                                                                                                                                                                                                                                                                                                                                                                                                                                                                                                                                                                                                                                                                                                                                                                                                                                                                                                                                                                                                                                                                                                                                                                                                                                                                                                                                                                                                                                                                                                                                                                                                                                                                                                                                                                                                                                                                                                                                                                                                                                            |                                                                                                                                                                                                                                                                                                                                                    |                                                                                                                                                                                                                                                                                             |                                                                                                                                                                                                                                                                   |                                                                                                                                                                                                       |
|----------------------------------------------------------------------------------------------------------------------------------------------------------------------------------------------------------------------|-------------------------------------------------------------------------------------------------------------------------------------------------------------------------------------------------------------------------------------------------------------------------------------------------------------------------------------------------------------------------------------------------------------------------------------------------------------------------------------------------------------------------------------------------------------------------------------------------------------------------------------------------------------------------------------------------------------------------------------------------------------------------------------------------------------------------------------------------------------------------------------------------------------------------------------------------------------------------------------------------------------------------------------------------------------------------------------------------------------------------------------------------------------------------------------------------------------------------------------------------------------------------------------------------------------------------------------------------------------------------------------------------------------------------------------------------------------------------------------------------------------------------------------------------------------------------------------------------------------------------------------------------------------------------------------------------------------------------------------------------------------------------------------------------------------------------------------------------------------------------------------------------------------------------------------------------------------------------------------------------|---------------------------------------------------------------------------------------------------------------------------------------------------------------------------------------------------------------------------------------------------------------------------------------------------------------------------------------------------------------------------------------------------------------------------------------------------------------------------------------------------------------|----------------------------------------------------------------------------------------------------------------------------------------------------------------------------------------------------------------------------------------------------------------------------------------------------------------------------------------------------------------------------------------------------------------------------------------------------------------------------------------------------------------------------------------------------------------------------------------------------------------------------------------------------------------------------------------------------------------------------------------------------------------------------------------------------------------------------------------------------------------------------------------------------------------------------------------------------------------------------------------------------------------------------------------------------------------------------------------------------------------------------------------------------------------------------------------------------------------------------------------------------------------------------------------------------------------------------------------------------------------------------------------------------------------------------------------------------------------------------------------------------------------------------------------------------------------------------------------------------------------------------------------------------------------------------------------------------------------------------------------------------------------------------------------------------------------------------------------------------------------------------------------------------------------------------------------------------------------------------------------------------------------------------------------------------------------------------------------------------------------------------|----------------------------------------------------------------------------------------------------------------------------------------------------------------------------------------------------------------------------------------------------------------------------------------------------------------------------------------------------|---------------------------------------------------------------------------------------------------------------------------------------------------------------------------------------------------------------------------------------------------------------------------------------------|-------------------------------------------------------------------------------------------------------------------------------------------------------------------------------------------------------------------------------------------------------------------|-------------------------------------------------------------------------------------------------------------------------------------------------------------------------------------------------------|
|                                                                                                                                                                                                                      |                                                                                                                                                                                                                                                                                                                                                                                                                                                                                                                                                                                                                                                                                                                                                                                                                                                                                                                                                                                                                                                                                                                                                                                                                                                                                                                                                                                                                                                                                                                                                                                                                                                                                                                                                                                                                                                                                                                                                                                                 |                                                                                                                                                                                                                                                                                                                                                                                                                                                                                                               |                                                                                                                                                                                                                                                                                                                                                                                                                                                                                                                                                                                                                                                                                                                                                                                                                                                                                                                                                                                                                                                                                                                                                                                                                                                                                                                                                                                                                                                                                                                                                                                                                                                                                                                                                                                                                                                                                                                                                                                                                                                                                                                            |                                                                                                                                                                                                                                                                                                                                                    |                                                                                                                                                                                                                                                                                             |                                                                                                                                                                                                                                                                   |                                                                                                                                                                                                       |
|                                                                                                                                                                                                                      | Mental                                                                                                                                                                                                                                                                                                                                                                                                                                                                                                                                                                                                                                                                                                                                                                                                                                                                                                                                                                                                                                                                                                                                                                                                                                                                                                                                                                                                                                                                                                                                                                                                                                                                                                                                                                                                                                                                                                                                                                                          | Maths                                                                                                                                                                                                                                                                                                                                                                                                                                                                                                         | 1                                                                                                                                                                                                                                                                                                                                                                                                                                                                                                                                                                                                                                                                                                                                                                                                                                                                                                                                                                                                                                                                                                                                                                                                                                                                                                                                                                                                                                                                                                                                                                                                                                                                                                                                                                                                                                                                                                                                                                                                                                                                                                                          |                                                                                                                                                                                                                                                                                                                                                    |                                                                                                                                                                                                                                                                                             | Maths                                                                                                                                                                                                                                                             |                                                                                                                                                                                                       |
| Weekl                                                                                                                                                                                                                |                                                                                                                                                                                                                                                                                                                                                                                                                                                                                                                                                                                                                                                                                                                                                                                                                                                                                                                                                                                                                                                                                                                                                                                                                                                                                                                                                                                                                                                                                                                                                                                                                                                                                                                                                                                                                                                                                                                                                                                                 | Maths                                                                                                                                                                                                                                                                                                                                                                                                                                                                                                         |                                                                                                                                                                                                                                                                                                                                                                                                                                                                                                                                                                                                                                                                                                                                                                                                                                                                                                                                                                                                                                                                                                                                                                                                                                                                                                                                                                                                                                                                                                                                                                                                                                                                                                                                                                                                                                                                                                                                                                                                                                                                                                                            | WeekD                                                                                                                                                                                                                                                                                                                                              | Mental                                                                                                                                                                                                                                                                                      |                                                                                                                                                                                                                                                                   |                                                                                                                                                                                                       |
| Monday                                                                                                                                                                                                               | Tuesday                                                                                                                                                                                                                                                                                                                                                                                                                                                                                                                                                                                                                                                                                                                                                                                                                                                                                                                                                                                                                                                                                                                                                                                                                                                                                                                                                                                                                                                                                                                                                                                                                                                                                                                                                                                                                                                                                                                                                                                         | Wednesday                                                                                                                                                                                                                                                                                                                                                                                                                                                                                                     | Thursday                                                                                                                                                                                                                                                                                                                                                                                                                                                                                                                                                                                                                                                                                                                                                                                                                                                                                                                                                                                                                                                                                                                                                                                                                                                                                                                                                                                                                                                                                                                                                                                                                                                                                                                                                                                                                                                                                                                                                                                                                                                                                                                   | Monday                                                                                                                                                                                                                                                                                                                                             | Tuesday                                                                                                                                                                                                                                                                                     | Wednesday                                                                                                                                                                                                                                                         | Thursday                                                                                                                                                                                              |
|                                                                                                                                                                                                                      |                                                                                                                                                                                                                                                                                                                                                                                                                                                                                                                                                                                                                                                                                                                                                                                                                                                                                                                                                                                                                                                                                                                                                                                                                                                                                                                                                                                                                                                                                                                                                                                                                                                                                                                                                                                                                                                                                                                                                                                                 |                                                                                                                                                                                                                                                                                                                                                                                                                                                                                                               | Thursday       L8 + 8 +       2. H - 7 +                                                                                                                                                                                                                                                                                                                                                                                                                                                                                                                                                                                                                                                                                                                                                                                                                                                                                                                                                                                                                                                                                                                                                                                                                                                                                                                                                                                                                                                                                                                                                                                                                                                                                                                                                                                                                                                                                                                                                                                                                                                                                   | Monday<br>L 10 + 10<br>2. 20 - 6                                                                                                                                                                                                                                                                                                                   | Tuesday<br>1. 20 + 10<br>2. 12 - 6 *                                                                                                                                                                                                                                                        |                                                                                                                                                                                                                                                                   | L 35 + 5 +<br>2. 17 - 7 +                                                                                                                                                                             |
| Monday<br>L 1 + 4 +<br>2. II - 4 +<br>♥ ▲ ♥ ▲ ▲ ♥ ▲                                                                                                                                                                  | Tuesday<br>↓8+7<br>2.16-6+<br>♥ ♥ ♥ ♥ ♥ ♥                                                                                                                                                                                                                                                                                                                                                                                                                                                                                                                                                                                                                                                                                                                                                                                                                                                                                                                                                                                                                                                                                                                                                                                                                                                                                                                                                                                                                                                                                                                                                                                                                                                                                                                                                                                                                                                                                                                                                       | Wednesday<br>1, 12 + 6 +<br>2, 13 - 5 +                                                                                                                                                                                                                                                                                                                                                                                                                                                                       | L 8 * 8 *<br>2. 19 - 7 *                                                                                                                                                                                                                                                                                                                                                                                                                                                                                                                                                                                                                                                                                                                                                                                                                                                                                                                                                                                                                                                                                                                                                                                                                                                                                                                                                                                                                                                                                                                                                                                                                                                                                                                                                                                                                                                                                                                                                                                                                                                                                                   | Monday<br>L. 10 + 10 =<br>2. 20 - 6 =<br>Mail and an 100 and                                                                                                                                                                                                                                                                                       | Tuesday<br>1. 20 + 10<br>2. 12 - 4<br>2. 12 - 5                                                                                                                                                                                                                                             | Wednesday<br>L II + 8 +<br>2. I8 - 10 +<br>** ** **                                                                                                                                                                                                               | L S5 + 5 +<br>2. 17 - 7 +                                                                                                                                                                             |
| Monday<br>L 1 + 4 +<br>2. II - 4 +<br>3. How many € 2                                                                                                                                                                | Tuesday       1.8 + 7       2.16 - 6 *                                                                                                                                                                                                                                                                                                                                                                                                                                                                                                                                                                                                                                                                                                                                                                                                                                                                                                                                                                                                                                                                                                                                                                                                                                                                                                                                                                                                                                                                                                                                                                                                                                                                                                                                                                                                                                                                                                                                                          | Wednesday                                                                                                                                                                                                                                                                                                                                                                                                                                                                                                     | L 8 * 8 *<br>2. 19 - 7 *                                                                                                                                                                                                                                                                                                                                                                                                                                                                                                                                                                                                                                                                                                                                                                                                                                                                                                                                                                                                                                                                                                                                                                                                                                                                                                                                                                                                                                                                                                                                                                                                                                                                                                                                                                                                                                                                                                                                                                                                                                                                                                   | Monday<br>L. 10 + 10<br>2. 20 - 6<br>tal M s. Add s more s                                                                                                                                                                                                                                                                                         | Tuesday       1. 20 + 10       2. 12 - 4       第 第 第       3. Add 5 more 3                                                                                                                                                                                                                  | Wednesday<br>L II + 8 *<br>2. I8 - 10 *                                                                                                                                                                                                                           | L 35 + 5 +<br>2. 17 - 7 +                                                                                                                                                                             |
| Monday<br>L 9 + 4<br>2. II - 4<br>5. How many # 2<br>4. How many # 2<br>5. How many # 2                                                                                                                              | Tuesday       L.8 + 7       2.16 - 6 *       Image: State of the state o  | Wednesday<br>L 12 + 6 +<br>2. 13 - 5 +<br>3<br>4<br>4<br>5<br>Monday                                                                                                                                                                                                                                                                                                                                                                                                                                          | L 8 * 8 *<br>2. 19 - 7 *                                                                                                                                                                                                                                                                                                                                                                                                                                                                                                                                                                                                                                                                                                                                                                                                                                                                                                                                                                                                                                                                                                                                                                                                                                                                                                                                                                                                                                                                                                                                                                                                                                                                                                                                                                                                                                                                                                                                                                                                                                                                                                   | Monday<br>L. 10 + 10 =<br>2. 20 - 6 =<br>Mail and an 100 and                                                                                                                                                                                                                                                                                       | Tuesday<br>1. 20 + 10<br>2. 12 - 4<br>2. 12 - 5                                                                                                                                                                                                                                             | Wednesday<br>L II + 8 +<br>2. 18 - 10 +<br>3. Add 5 more (*                                                                                                                                                                                                       | L. SS + 5 =<br>2. 17 - 7 =<br>3. Add 5 more 5                                                                                                                                                         |
| Monday<br>L 9 + 4<br>2. II - 4<br>3. How many ?<br>4. How many ?<br>5. How many<br>altogether?<br>6. Write the number                                                                                                | Tuesday       L.8 + 7       2.16 - 6 *       Image: The second s | Wednesday       L12+6+       2.13-5+       3.       Weekb       4.       5.       6.                                                                                                                                                                                                                                                                                                                                                                                                                          | LE+E<br>2.H-7<br>Men<br>L22+6                                                                                                                                                                                                                                                                                                                                                                                                                                                                                                                                                                                                                                                                                                                                                                                                                                                                                                                                                                                                                                                                                                                                                                                                                                                                                                                                                                                                                                                                                                                                                                                                                                                                                                                                                                                                                                                                                                                                                                                                                                                                                              | Monday<br>L. 10 + 10<br>2. 20 - 6<br>3. Add 5 more 5<br>4. Add 10 more 5<br>5. Draw a pentagon                                                                                                                                                                                                                                                     | Tuesday       1. 20 + 10       2. 12 - 6       2. 12 - 6       2. 3. Add 5 more       4. Add 10 more       4. Add 10 more       5. Draw an oval                                                                                                                                             | Wednesday<br>L II + 8 +<br>2. I8 - 10 +<br>3. Add 5 more +<br>4. Add 10 more +<br>5. Draw a heart                                                                                                                                                                 | L SS + 5<br>2. 17 - 7 *<br>3. Add 5 more 5<br>4. Add 10 more 5<br>5. Drdw a star                                                                                                                      |
| Monday<br>L. 1 + +<br>2. II - +<br>3. How many ?<br>4. How many ?<br>5. How many<br>altogether?<br>6. Write the number<br>nine<br>7. What comes before                                                               | Tuesday       1.8+7       2.16-6*       2.16-6*       3. How many       3. How many       4. How many       7       5. How many       7       6. Write the number thriteen       6. Write the number three the number three of the set of t                                                                                                                                                                                                                                                               | Wednesday       L 12 + 6 *       2. 13 - 5 *       3.       Week b       4.       5.       6.       2. 12 - 5 *       6.       2. 12 - 5 *       9.                                                                                                                                                                                                                                                                                                                                                           | LE+E-<br>2.H-7-<br>Ment<br>L22+6-<br>2.H-5+                                                                                                                                                                                                                                                                                                                                                                                                                                                                                                                                                                                                                                                                                                                                                                                                                                                                                                                                                                                                                                                                                                                                                                                                                                                                                                                                                                                                                                                                                                                                                                                                                                                                                                                                                                                                                                                                                                                                                                                                                                                                                | Monday       L. 10 + 10       2. 20 - 6       2. 20 - 6       3. Add 5 more 5       4. Add 10 more 5       5. Draw a pentagon       6. Write the number twenty for                                                                                                                                                                                 | Tuesday       I. 20 + 10       2. 12 - 6 *       2. 12 - 6 *       3. Add 5 more       4. Add 10 more       5. Draw an oval       6. Write the number eighteen                                                                                                                              | Wednesday       L II + 8 *       2. I8 - 10 *       3. Add 5 more       4. Add 10 more       5. Draw a heart       6. write the number thirty two                                                                                                                 | L SS + 5<br>2. 17 - 7 +<br>3. Add 5 more 5<br>4. Add 10 more 5<br>5. Draw a star<br>6. Write the number<br>seven                                                                                      |
| Monday<br>L 1 + 4<br>2. II - 4<br>3. How many ?<br>4. How many ?<br>5. How many<br>altogether?<br>6. Write the number<br>nine<br>7. What comes before<br>\$37                                                        | Tuesday     1.8+7     2.16-6     3. How many     4. How many     7. How many     8. How many     9. How many                                                                                                                                                                                                                                                                                                                                                                                                                                                                                                                                                                                                                                                                                                                                                                                                                                                                                                                                                                                                                                                                                                                                                                                                                                                                                    | Wednesday       L 12 + 6 *       2. 13 - 5 *       3.       Wieex b       4.       5.       Monday       L 18 + 5 *       2. 12 - 5 *                                                                                                                                                                                                                                                                                                                                                                         | LE+E+<br>2.H-7+<br>Men<br>L22+6+<br>2.H-5+<br>2.H-5+<br>2.H-5+<br>2.H-5+<br>2.H-5+<br>2.H-5+<br>2.H-5+<br>2.H-5+<br>2.H-5+<br>2.H-5+<br>2.H-5+<br>2.H-5+<br>2.H-5+<br>2.H-5+<br>2.H-5+<br>2.H-5+<br>2.H-5+<br>2.H-5+<br>2.H-5+<br>2.H-5+<br>2.H-5+<br>2.H-5+<br>2.H-5+<br>2.H-5+<br>2.H-5+<br>2.H-5+<br>2.H-5+<br>2.H-5+<br>2.H-5+<br>2.H-5+<br>2.H-5+<br>2.H-5+<br>2.H-5+<br>2.H-5+<br>2.H-5+<br>2.H-5+<br>2.H-5+<br>2.H-5+<br>2.H-5+<br>2.H-5+<br>2.H-5+<br>2.H-5+<br>2.H-5+<br>2.H-5+<br>2.H-5+<br>2.H-5+<br>2.H-5+<br>2.H-5+<br>2.H-5+<br>2.H-5+<br>2.H-5+<br>2.H-5+<br>2.H-5+<br>2.H-5+<br>2.H-5+<br>2.H-5+<br>2.H-5+<br>2.H-5+<br>2.H-5+<br>2.H-5+<br>2.H-5+<br>2.H-5+<br>2.H-5+<br>2.H-5+<br>2.H-5+<br>2.H-5+<br>2.H-5+<br>2.H-5+<br>2.H-5+<br>2.H-5+<br>2.H-5+<br>2.H-5+<br>2.H-5+<br>2.H-5+<br>2.H-5+<br>2.H-5+<br>2.H-5+<br>2.H-5+<br>2.H-5+<br>2.H-5+<br>2.H-5+<br>2.H-5+<br>2.H-5+<br>2.H-5+<br>2.H-5+<br>2.H-5+<br>2.H-5+<br>2.H-5+<br>2.H-5+<br>2.H-5+<br>2.H-5+<br>2.H-5+<br>2.H-5+<br>2.H-5+<br>2.H-5+<br>2.H-5+<br>2.H-5+<br>2.H-5+<br>2.H-5+<br>2.H-5+<br>2.H-5+<br>2.H-5+<br>2.H-5+<br>2.H-5+<br>2.H-5+<br>2.H-5+<br>2.H-5+<br>2.H-5+<br>2.H-5+<br>2.H-5+<br>2.H-5+<br>2.H-5+<br>2.H-5+<br>2.H-5+<br>2.H-5+<br>2.H-5+<br>2.H-5+<br>2.H-5+<br>2.H-5+<br>2.H-5+<br>2.H-5+<br>2.H-5+<br>2.H-5+<br>2.H-5+<br>2.H-5+<br>2.H-5+<br>2.H-5+<br>2.H-5+<br>2.H-5+<br>2.H-5+<br>2.H-5+<br>2.H-5+<br>2.H-5+<br>2.H-5+<br>2.H-5+<br>2.H-5+<br>2.H-5+<br>2.H-5+<br>2.H-5+<br>2.H-5+<br>2.H-5+<br>2.H-5+<br>2.H-5+<br>2.H-5+<br>2.H-5+<br>2.H-5+<br>2.H-5+<br>2.H-5+<br>2.H-5+<br>2.H-5+<br>2.H-5+<br>2.H-5+<br>2.H-5+<br>2.H-5+<br>2.H-5+<br>2.H-5+<br>2.H-5+<br>2.H-5+<br>2.H-5+<br>2.H-5+<br>2.H-5+<br>2.H-5+<br>2.H-5+<br>2.H-5+<br>2.H-5+<br>2.H-5+<br>2.H-5+<br>2.H-5+<br>2.H-5+<br>2.H-5+<br>2.H-5+<br>2.H-5+<br>2.H-5+<br>2.H-5+<br>2.H-5+<br>2.H-5+<br>2.H-5+<br>2.H-5+<br>2.H-5+<br>2.H-5+<br>2.H-5+<br>2.H-5+<br>2.H-5+<br>2.H-5+<br>2.H-5+<br>2.H-5+<br>2.H-5+<br>2.H-5+<br>2.H-5+<br>2.H-5+<br>2.H-5+<br>2.H-5+<br>2.H-5+<br>2.H-5+<br>2.H-5+<br>2.H-5+<br>2.H-5+<br>2.H-5+<br>2.H-5+<br>2.H-5+<br>2.H-5+ | Monday       L. 10 + 10       2. 20 - 6       2. 20 - 6       3. Add 5 more 5       4. Add 10 more 5       5. Draw a pentagon       6. Write the number twenty for                                                                                                                                                                                 | Tuesday       1. 20 + 10       2. 12 - 6 *       2. 12 - 6 *       3. Add 5 more       4. Add 10 more       5. Draw an oval       6. Write the number eighteen                                                                                                                              | Wednesday       L II + 8 *       2. I8 - 10 *       3. Add 5 more *       4. Add 10 more *       5. Draw a heart       6. write the number                                                                                                                        | L SS + 5<br>2. 17 - 7 +<br>3. Add 5 more 5<br>4. Add 10 more 5<br>5. Draw a star<br>6. write the number                                                                                               |
| Monday<br>L. 1 + +<br>2. II - +<br>3. How many ?<br>4. How many ?<br>5. How many<br>altogether?<br>6. Write the number<br>nine<br>7. What comes before                                                               | Tuesday       1.8+7       2.16-6*       2.16-6*       3. How many       3. How many       4. How many       7       5. How many       7       6. Write the number thriteen       6. Write the number three the number three of the set of t                                                                                                                                                                                                                                                               | Wednesday       L 12 + 6 *       2. 13 - 5 *       3.       Week b       4.       5.       6.       6.       7.       31       8.       9.       8.       9.       9.       9.       9.       9.       9.       9.       9.       9.       9.       9.       9.       9.       9.       9.       9.       9.       9.       9.       9.       9.       9.       9.       9.       9.       9.       9.       9.       9.       9.       9.       9.       9.       9.       9.       9.       9.              | LE+E-<br>2.19-7-<br>Men<br>L22+6-<br>2.19-5-<br>3. Add 5 more 2<br>4. Add 10 more 2                                                                                                                                                                                                                                                                                                                                                                                                                                                                                                                                                                                                                                                                                                                                                                                                                                                                                                                                                                                                                                                                                                                                                                                                                                                                                                                                                                                                                                                                                                                                                                                                                                                                                                                                                                                                                                                                                                                                                                                                                                        | Monday       L. 10 + 10       2. 20 - 6       2. 20 - 6       2. 20 - 6       3. Add 5 more 5       4. Add 10 more 5       5. Draw a pentagon       6. Write the number twenty Six       7. What comes before 517       8. 15, 16,     18, 19                                                                                                      | Tuesday     1. 20 + 10     2. 12 - 6 *     2. 12 - 6 *     2. 13 - 6 *     3. Add 5 more     4. Add 10 more     4. Add 10 more     5. Draw an oval     6. Write the number eighteen     7. What comes after 377     8. +U, +2, ++, +5                                                       | Wednesday       L II + 8 *       2. I8 - 10 *       3. Add 5 more       4. Add 10 more       5. Draw a heart       6. write the number thirty two       7. what comes before       287       8. St, 59                                                            | L S5 + 5<br>2. 17 - 7 +<br>3. Add 5 more 3<br>4. Add 10 more 3<br>5. Draw a star<br>6. write the number<br>Seven<br>7. what comes after<br>49. 25, 26,, 28, 21                                        |
| Monday<br>1.9+9+<br>2.11-9+<br>3. How many ??<br>4. How many ?<br>5. How many<br>allogether?<br>6. Write the number<br>nine<br>7. What comes before<br>337<br>8. 2, 3, 4,, 6, 7, 8                                   | Tuesday     1.8+7                                                                                                                                                                                                                                                                                                                                                                                                                                                                                                                                                                                                                                                                                                                                                                                                                                                                                                                                                                                                                                                                                                                                                                                                                                                                                                                                                                                                                                                                                                                                                                                                                                                                                                                                                                                                                                                                                                                                                                               | Wednesday       L 12 + 6 *       2. 13 - 5 *       3.       Week b       4.       5.       6.       12 + 5 *       6.       2. 12 - 5 *       7.       31       8.                                                                                                                                                                                                                                                                                                                                            | LE+E-<br>2.19-7-<br>Men<br>L22+6-<br>2.19-5-<br>3. Add 5 more 2<br>4. Add 10 more 2                                                                                                                                                                                                                                                                                                                                                                                                                                                                                                                                                                                                                                                                                                                                                                                                                                                                                                                                                                                                                                                                                                                                                                                                                                                                                                                                                                                                                                                                                                                                                                                                                                                                                                                                                                                                                                                                                                                                                                                                                                        | Monday       L. 10 + 10       2. 20 - 6       2. 20 - 6       2. 20 - 6       3. Add 5 more 5       4. Add 10 more 5       5. Draw a pentagon       6. Write the number twenty Six       7. What comes before 517       8. 15, 16,     18, 19                                                                                                      | Tuesday     1. 20 + 10     2. 12 - 6 *     2. 12 - 6 *     2. 13 - 6 *     3. Add 5 more     4. Add 10 more     4. Add 10 more     5. Draw an oval     6. Write the number eighteen     7. What comes after 377     8. 41, 42, 44, 45     9. 11 minus 4 *                                   | Wednesday       L II + 8 *       2. 18 - 10 *       3. Add 5 more       4. Add 10 more       5. Draw a heart       6. write the number thirty two       7. what comes before       28?       8. 38, 31,, 40, 42       9. Is plus 5 *       10. Circle odd numbers | L S5 + 5<br>2. 17 - 7 +<br>3. Add 5 more 2<br>4. Add 10 more 2<br>5. Draw a star<br>6. write the number<br>seven<br>7. what comes after<br>447 2<br>8. 25, 26,, 28, 21<br>9. 15 minus 5 +<br>10. Creb |
| Monday<br>L. 1 + 4<br>2. II - 4<br>3. How many ?<br>4. How many ?<br>5. How many<br>allogether?<br>6. Write the number<br>nife<br>7. What comes before<br>337<br>8. 2, 3, 4,, 6, 7, 8<br>9. Cross out half the       | Tuesday     1.8+7     2.16-6     3. How many ??     4. How many ??     5. How many ??     6. Write the number thriteen     7. What comes after 26?     8. 5, 6,     8. 5, 6,     8. 5, 6,     9. Cross out four                                                                                                                                                                                                                                                                                                                                                                                                                                                                                                                                                                                                                                                                                                                                                                                                                                                                                                                                                                                                                                                                                                                                                                                                                                                                                                                                                                                                                                                                                                                                                                                                                                                                                                                                                                                 | Wednesday       L 12 + 6 *       2. 13 - 5 *       3.       Week b       4.       5.       6.       7.       31       4.       6.       7.       7.       7.       7.       7.       7.       7.       7.       8.       4. Add is more 3.       5. Draw on oval       6.       9.       6. write the num                                                                                                                                                                                                     | LE+E-<br>2.19-7-<br>Men<br>NU<br>L22+6-<br>2.19-5+<br>2.19-5+<br>2.19-5+<br>3. Add 5 more 2<br>4. Add io more 2<br>5. Draw a rectangle<br>6. write the number                                                                                                                                                                                                                                                                                                                                                                                                                                                                                                                                                                                                                                                                                                                                                                                                                                                                                                                                                                                                                                                                                                                                                                                                                                                                                                                                                                                                                                                                                                                                                                                                                                                                                                                                                                                                                                                                                                                                                              | Monday       L. 10 + 10       2. 20 - 6       2. 20 - 6       2. 20 - 6       3. Add 5 more 5       4. Add 10 more 5       5. Draw a pentagon       6. Write the number twenty Six       7. What comes before 53?       8. 15, 16,     18, 19       9. 20 plus 10     10. Circle odd numbers                                                       | Tuesday     I. 20 + 10     2. 12 - 6 *     2. 12 - 6 *     2. 3. Add 5 more     4. Add 10 more     4. Add 10 more     5. Draw an oval     6. Write the number eighteen     7. what comes after 377     8. 41, 42,, 44, 45     9. II minus 4 *                                               | Wednesday       L II + 8 *       2. 18 - 10 *       3. Add 5 more       4. Add 10 more       5. Draw a heart       6. write the number thirty two       7. what comes before       28?       8. 38, 31,, 40, 42       9. Is plus 5 *       10. Circle odd numbers | L SS + 5<br>2. 17 - 7 +<br>3. Add 5 more 2<br>4. Add 10 more 2<br>5. Draw a star<br>6. write the number<br>5even<br>7. What comes after<br>44?<br>8. 25, 26,, 28, 21<br>9. 15 minus 5 +<br>10. Creb   |
| Monday<br>L 9 + 4<br>2. II - 4<br>3. How many 9<br>4. How many 7<br>5. How many<br>altogether?<br>6. Write the number<br>nine<br>7. What comes before<br>537<br>5. 2, 3, 4,, 6, 7, 8                                 | Tuesday     1.8+7                                                                                                                                                                                                                                                                                                                                                                                                                                                                                                                                                                                                                                                                                                                                                                                                                                                                                                                                                                                                                                                                                                                                                                                                                                                                                                                                                                                                                                                                                                                                                                                                                                                                                                                                                                                                                                                                                                                                                                               | Wednesday       L 12 + 6 *       2. 13 - 5 *       3.       Week b       4.       5.       6.       2. 12 - 5 *       7.       91       8.       4. Add to more       5. Draw an oval       6. Write the num twenty two       7. What comest                                                                                                                                                                                                                                                                  | L E + E +<br>2. H - 7 +<br>Men<br>L 2 + 6 +<br>2. H - 5 +<br>2. H - 5 +<br>3. Add 5 more 2<br>4. Add 10 more 2<br>5. Draw a rectangle<br>6. Write the number<br>thirty<br>before<br>7. What comes after                                                                                                                                                                                                                                                                                                                                                                                                                                                                                                                                                                                                                                                                                                                                                                                                                                                                                                                                                                                                                                                                                                                                                                                                                                                                                                                                                                                                                                                                                                                                                                                                                                                                                                                                                                                                                                                                                                                    | Monday       L 10 + 10       2. 20 - 6       2. 20 - 6       3. Add 5 more 5       4. Add 10 more 5       5. Draw a pentagon       6. Write the number twenty Six       7. What comes before       517                                                                                                                                             | Tuesday     1. 20 + 10     2. 12 - 6 *     2. 12 - 6 *     3. Add 5 more     4. Add 10 more     4. Add 10 more     5. Draw an oval     6. Write the number     10. Draw an oval     8. 41, 42,, 44, 45     9. II minus 4 *     10. Circle even numbers     12. 4 13 II 10 2                 | Wednesday       L II + 8 *       2. 18 - 10 *       3. Add 5 more       4. Add 10 more       5. Draw a heart       6. write the number thirty two       7. what comes before       28?       8. 38, 31,, 40, 42       9. Is plus 5 *       10. Circle odd numbers | L. SS + 5<br>2. 17 - 7 *<br>3. Add 5 more<br>4. Add 10 more<br>5. Draw a star<br>6. write the number<br>5even<br>7. What comes after<br>44?<br>8. 25, 26,, 28, 21<br>9. 15 minus 5 *<br>10. Creb      |
| Monday<br>L. 9 + 4<br>2. II - 4<br>5. How many ?<br>4. How many ?<br>5. How many ?<br>5. How many ?<br>6. Write the number<br>nine<br>7. what comes before<br>\$37<br>8. 2, 3, 4,, 6, 7, 8<br>4. Cross out half the  | Tuesday     1.8+7     2.16-6     3. How many ??     4. How many ??     5. How many ??     6. write the number thriteen     7. what comes after 26?     8. 5, 6,, 8, 9, 10     9. Cross out four pupples. How many left?                                                                                                                                                                                                                                                                                                                                                                                                                                                                                                                                                                                                                                                                                                                                                                                                                                                                                                                                                                                                                                                                                                                                                                                                                                                                                                                                                                                                                                                                                                                                                                                                                                                                                                                                                                         | Wednesday       L 12 + 6 *       2. 13 - 5 *       3.       Week b       4.       5.       4.       5.       6.       2. 12 - 5 *       3.       9.       8.       4.       9.       8.       4.       9.       8.       9.       9.       9.       9.       9.       9.       9.       9.       9.       9.       9.       9.       9.       9.       9.       9.       9.       9.       9.       9.       9.       9.       9.       9.       9.       9.       9.       9.       9.       9.       9.  9. | LE+E*<br>2.19-7*<br>Men<br>L22+6*<br>2.19-5*<br>3. Add 5 more<br>4. Add io more<br>5. Draw a rectangle<br>6. write the number<br>thirty<br>7. what comes after<br>177                                                                                                                                                                                                                                                                                                                                                                                                                                                                                                                                                                                                                                                                                                                                                                                                                                                                                                                                                                                                                                                                                                                                                                                                                                                                                                                                                                                                                                                                                                                                                                                                                                                                                                                                                                                                                                                                                                                                                      | Monday       L 10 + 10       2. 20 - 6       2. 20 - 6       3. Add 5 more 3       4. Add 10 more 3       5. Draw a pentagon       6. Write the number twenty six       7. what comes before 50?       8. I5, I6,       10. Circle odd numbers       11. IW I8 1 2 5       7. what comes before 50?                                                | Tuesday     1. 20 + 10     2. 12 - 6 *     2. 12 - 6 *     3. Add 5 more     4. Add 10 more     4. Add 10 more     5. Draw an oval     6. Write the number eighteen     7. what comes after 377     8. 41, 42,, 44, 45     9. 11 minus 4 *     10. Circle even numbers     12. 4 13 11 10 2 | Wednesday       L II + 8 *       2. 18 - 10 *       3. Add 5 more *       4. Add 10 more *       5. Draw a heart       6. write the number thirty two       7. what comes before 28?       8. 38, 31,, 40, 42       9. Is plus 5 *       10. Circle odd numbers   | L. SS + 5<br>2. 17 - 7 +<br>3. Add 5 more 5<br>4. Add 10 more 5<br>5. Draw a star<br>6. Write the number<br>56ven<br>7. What comes after<br>44?<br>8. 25, 26,, 28, 21<br>4. 15 minus 5 +<br>10. Creb  |
| Monday<br>1. 9 + 4<br>2. II - 4 +<br>3. How many ?<br>4. How many ?<br>5. How many ?<br>5. How many ?<br>6. Write the number<br>nine<br>7. What comes before<br>37?<br>8. 2, 3, 4,, 6, 7, 8<br>9. Cross out half the | Tuesday     1.8+7     2.16-6     3. How many ??     4. How many ??     5. How many ??     6. write the number thriteen     7. what comes after 26?     8. 5, 6,, 8, 9, 10     9. Cross out four pupples. How many left?                                                                                                                                                                                                                                                                                                                                                                                                                                                                                                                                                                                                                                                                                                                                                                                                                                                                                                                                                                                                                                                                                                                                                                                                                                                                                                                                                                                                                                                                                                                                                                                                                                                                                                                                                                         | Wednesday       L 12 + 6 *       2. 13 - 5 *       3.       Week b       4.       5.       6.       2. 12 - 5 *       7.       31       8.       9.       9.       9.       9.       9.       9.       9.       9.       9.       9.       9.       9.       9.       9.       9.       9.       9.       9.       9.       9.       9.       9.       9.       9.       9.       9.       9.       9.       9.       9.       9.       9.       9.       9.       9.       9.       9.       9.       9.  9. | L E + E +<br>2. II - 7 -<br>Men<br>L 2 + 6 -<br>2. II - 5 -<br>2. II - 5 -<br>3. Add 5 more<br>4. Add 5 more<br>4. Add 10 more<br>5. Draw a rectangle<br>6. Write the number<br>thirty<br>7. What comes after<br>172<br>1. IS mirus 5 -                                                                                                                                                                                                                                                                                                                                                                                                                                                                                                                                                                                                                                                                                                                                                                                                                                                                                                                                                                                                                                                                                                                                                                                                                                                                                                                                                                                                                                                                                                                                                                                                                                                                                                                                                                                                                                                                                    | Monday       L 10 + 10       2. 20 - 6       2. 20 - 6       3. Add 5 more       4. Add 10 more       5. Draw a pentagon       6. Write the number       1. What comes before       53?       8. 15, 16, 18, 19       9. 20 plus 10       10. Circle odd numbers       11 19 18 1 2 3       7. what comes before       50?       8. 41, 42, 44, 45 | Tuesday     1. 20 + 10     2. 12 - 6 *     2. 12 - 6 *     2. 12 - 6 *     3. Add 5 more     4. Add 10 more     4. Add 10 more     5. Draw an oval     6. Write the number     9. What comes after     377     10. Circle even numbers     12 4 13 11 10 2                                  | Wednesday       L II + 8 *       2. 18 - 10 *       3. Add 5 more *       4. Add 10 more *       5. Draw a heart       6. write the number thirty two       7. what comes before 28?       8. 38, 31,, 40, 42       9. Is plus 5 *       10. Circle odd numbers   | L. SS + 5<br>2. 17 - 7 +<br>3. Add 5 more 5<br>4. Add 10 more 5<br>5. Draw a star<br>6. Write the number<br>56ven<br>7. What comes after<br>44?<br>8. 25, 26,, 28, 21<br>4. 15 minus 5 +              |