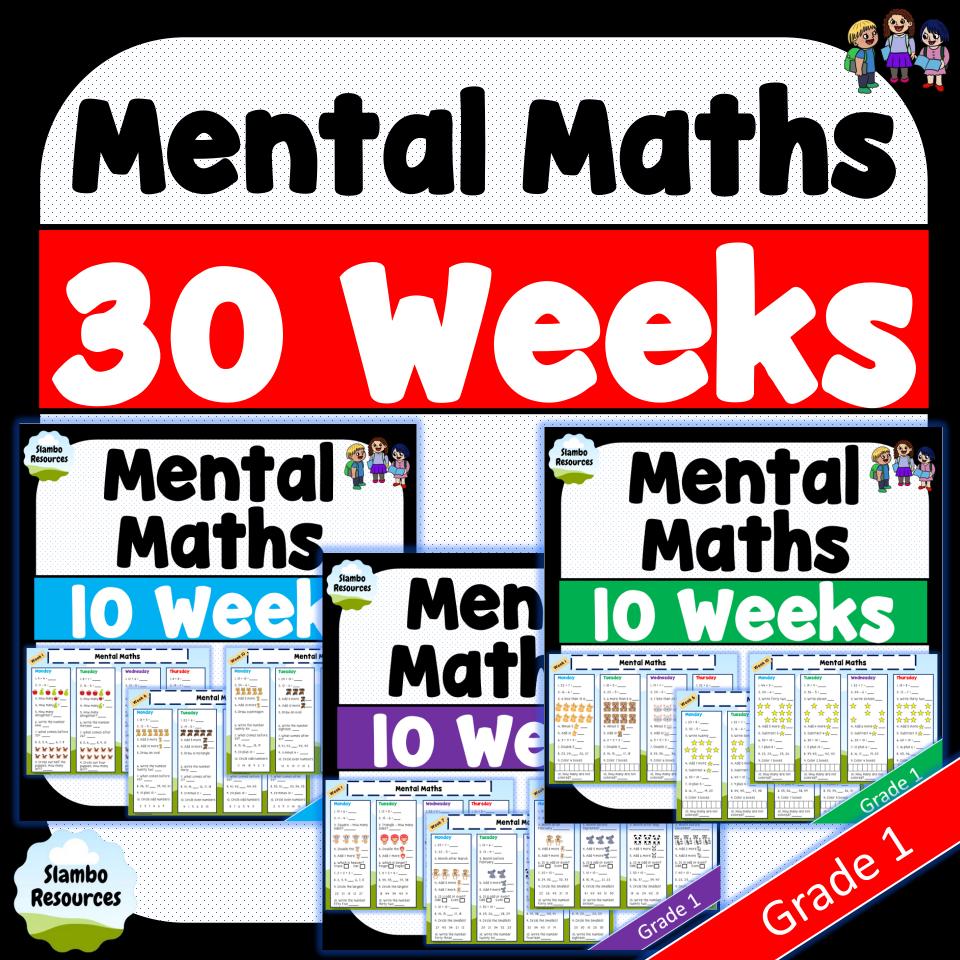

| Slambo<br>Resources                                                                                                                                                                                                  |                                                                                                                                                                                                                                                                                                                                                                                                                                                                                                                                                                                                                                                                                                                                                                                                                                                                                                                                                                                                                                                                                                                                                                                                                                                                                                                                                                                                                                                                                                                                                                                                                                                                                                                                                                                                                                                                                                                                                                                                 |                                                                                                                                                                                                                                                                                                                                                                                                                                                                                                               |                                                                                                                                                                                                                                                                                                                                                                                                                                                                                                                                                                                                                                                                                                                                                                                                                                                                                                                                                                                                                                                                                                                                                                                                                                                                                                                                                                                                                                                                                                                                                                                                                                                                                                                                                                                                                                                                                                                                                                                                                                                                                                                            |                                                                                                                                                                                                                                                                                                                                                    |                                                                                                                                                                                                                                                                                             |                                                                                                                                                                                                                                                                   |                                                                                                                                                                                                       |
|----------------------------------------------------------------------------------------------------------------------------------------------------------------------------------------------------------------------|-------------------------------------------------------------------------------------------------------------------------------------------------------------------------------------------------------------------------------------------------------------------------------------------------------------------------------------------------------------------------------------------------------------------------------------------------------------------------------------------------------------------------------------------------------------------------------------------------------------------------------------------------------------------------------------------------------------------------------------------------------------------------------------------------------------------------------------------------------------------------------------------------------------------------------------------------------------------------------------------------------------------------------------------------------------------------------------------------------------------------------------------------------------------------------------------------------------------------------------------------------------------------------------------------------------------------------------------------------------------------------------------------------------------------------------------------------------------------------------------------------------------------------------------------------------------------------------------------------------------------------------------------------------------------------------------------------------------------------------------------------------------------------------------------------------------------------------------------------------------------------------------------------------------------------------------------------------------------------------------------|---------------------------------------------------------------------------------------------------------------------------------------------------------------------------------------------------------------------------------------------------------------------------------------------------------------------------------------------------------------------------------------------------------------------------------------------------------------------------------------------------------------|----------------------------------------------------------------------------------------------------------------------------------------------------------------------------------------------------------------------------------------------------------------------------------------------------------------------------------------------------------------------------------------------------------------------------------------------------------------------------------------------------------------------------------------------------------------------------------------------------------------------------------------------------------------------------------------------------------------------------------------------------------------------------------------------------------------------------------------------------------------------------------------------------------------------------------------------------------------------------------------------------------------------------------------------------------------------------------------------------------------------------------------------------------------------------------------------------------------------------------------------------------------------------------------------------------------------------------------------------------------------------------------------------------------------------------------------------------------------------------------------------------------------------------------------------------------------------------------------------------------------------------------------------------------------------------------------------------------------------------------------------------------------------------------------------------------------------------------------------------------------------------------------------------------------------------------------------------------------------------------------------------------------------------------------------------------------------------------------------------------------------|----------------------------------------------------------------------------------------------------------------------------------------------------------------------------------------------------------------------------------------------------------------------------------------------------------------------------------------------------|---------------------------------------------------------------------------------------------------------------------------------------------------------------------------------------------------------------------------------------------------------------------------------------------|-------------------------------------------------------------------------------------------------------------------------------------------------------------------------------------------------------------------------------------------------------------------|-------------------------------------------------------------------------------------------------------------------------------------------------------------------------------------------------------|
|                                                                                                                                                                                                                      |                                                                                                                                                                                                                                                                                                                                                                                                                                                                                                                                                                                                                                                                                                                                                                                                                                                                                                                                                                                                                                                                                                                                                                                                                                                                                                                                                                                                                                                                                                                                                                                                                                                                                                                                                                                                                                                                                                                                                                                                 |                                                                                                                                                                                                                                                                                                                                                                                                                                                                                                               |                                                                                                                                                                                                                                                                                                                                                                                                                                                                                                                                                                                                                                                                                                                                                                                                                                                                                                                                                                                                                                                                                                                                                                                                                                                                                                                                                                                                                                                                                                                                                                                                                                                                                                                                                                                                                                                                                                                                                                                                                                                                                                                            |                                                                                                                                                                                                                                                                                                                                                    |                                                                                                                                                                                                                                                                                             |                                                                                                                                                                                                                                                                   |                                                                                                                                                                                                       |
|                                                                                                                                                                                                                      | Mental                                                                                                                                                                                                                                                                                                                                                                                                                                                                                                                                                                                                                                                                                                                                                                                                                                                                                                                                                                                                                                                                                                                                                                                                                                                                                                                                                                                                                                                                                                                                                                                                                                                                                                                                                                                                                                                                                                                                                                                          | Maths                                                                                                                                                                                                                                                                                                                                                                                                                                                                                                         | 1                                                                                                                                                                                                                                                                                                                                                                                                                                                                                                                                                                                                                                                                                                                                                                                                                                                                                                                                                                                                                                                                                                                                                                                                                                                                                                                                                                                                                                                                                                                                                                                                                                                                                                                                                                                                                                                                                                                                                                                                                                                                                                                          |                                                                                                                                                                                                                                                                                                                                                    |                                                                                                                                                                                                                                                                                             | Maths                                                                                                                                                                                                                                                             |                                                                                                                                                                                                       |
| Weekl                                                                                                                                                                                                                |                                                                                                                                                                                                                                                                                                                                                                                                                                                                                                                                                                                                                                                                                                                                                                                                                                                                                                                                                                                                                                                                                                                                                                                                                                                                                                                                                                                                                                                                                                                                                                                                                                                                                                                                                                                                                                                                                                                                                                                                 | Maths                                                                                                                                                                                                                                                                                                                                                                                                                                                                                                         |                                                                                                                                                                                                                                                                                                                                                                                                                                                                                                                                                                                                                                                                                                                                                                                                                                                                                                                                                                                                                                                                                                                                                                                                                                                                                                                                                                                                                                                                                                                                                                                                                                                                                                                                                                                                                                                                                                                                                                                                                                                                                                                            | WeekD                                                                                                                                                                                                                                                                                                                                              | Mental                                                                                                                                                                                                                                                                                      |                                                                                                                                                                                                                                                                   |                                                                                                                                                                                                       |
| Monday                                                                                                                                                                                                               | Tuesday                                                                                                                                                                                                                                                                                                                                                                                                                                                                                                                                                                                                                                                                                                                                                                                                                                                                                                                                                                                                                                                                                                                                                                                                                                                                                                                                                                                                                                                                                                                                                                                                                                                                                                                                                                                                                                                                                                                                                                                         | Wednesday                                                                                                                                                                                                                                                                                                                                                                                                                                                                                                     | Thursday                                                                                                                                                                                                                                                                                                                                                                                                                                                                                                                                                                                                                                                                                                                                                                                                                                                                                                                                                                                                                                                                                                                                                                                                                                                                                                                                                                                                                                                                                                                                                                                                                                                                                                                                                                                                                                                                                                                                                                                                                                                                                                                   | Monday                                                                                                                                                                                                                                                                                                                                             | Tuesday                                                                                                                                                                                                                                                                                     | Wednesday                                                                                                                                                                                                                                                         | Thursday                                                                                                                                                                                              |
|                                                                                                                                                                                                                      |                                                                                                                                                                                                                                                                                                                                                                                                                                                                                                                                                                                                                                                                                                                                                                                                                                                                                                                                                                                                                                                                                                                                                                                                                                                                                                                                                                                                                                                                                                                                                                                                                                                                                                                                                                                                                                                                                                                                                                                                 |                                                                                                                                                                                                                                                                                                                                                                                                                                                                                                               | Thursday       L8 + 8 +       2. H - 7 +                                                                                                                                                                                                                                                                                                                                                                                                                                                                                                                                                                                                                                                                                                                                                                                                                                                                                                                                                                                                                                                                                                                                                                                                                                                                                                                                                                                                                                                                                                                                                                                                                                                                                                                                                                                                                                                                                                                                                                                                                                                                                   | Monday<br>L 10 + 10<br>2. 20 - 6                                                                                                                                                                                                                                                                                                                   | Tuesday<br>1. 20 + 10<br>2. 12 - 6 *                                                                                                                                                                                                                                                        |                                                                                                                                                                                                                                                                   | L 35 + 5 +<br>2. 17 - 7 +                                                                                                                                                                             |
| Monday<br>L 1 + 4 +<br>2. II - 4 +<br>♥ ▲ ♥ ▲ ▲ ♥ ▲                                                                                                                                                                  | Tuesday<br>↓8+7<br>2.16-6+<br>♥ ♥ ♥ ♥ ♥ ♥                                                                                                                                                                                                                                                                                                                                                                                                                                                                                                                                                                                                                                                                                                                                                                                                                                                                                                                                                                                                                                                                                                                                                                                                                                                                                                                                                                                                                                                                                                                                                                                                                                                                                                                                                                                                                                                                                                                                                       | Wednesday<br>1, 12 + 6 +<br>2, 13 - 5 +                                                                                                                                                                                                                                                                                                                                                                                                                                                                       | L 8 * 8 *<br>2. 19 - 7 *                                                                                                                                                                                                                                                                                                                                                                                                                                                                                                                                                                                                                                                                                                                                                                                                                                                                                                                                                                                                                                                                                                                                                                                                                                                                                                                                                                                                                                                                                                                                                                                                                                                                                                                                                                                                                                                                                                                                                                                                                                                                                                   | Monday<br>L. 10 + 10 =<br>2. 20 - 6 =<br>Mail and an 100 and                                                                                                                                                                                                                                                                                       | Tuesday<br>1. 20 + 10<br>2. 12 - 4<br>2. 12 - 5                                                                                                                                                                                                                                             | Wednesday<br>L II + 8 +<br>2. I8 - 10 +<br>** ** **                                                                                                                                                                                                               | L S5 + 5 +<br>2. 17 - 7 +                                                                                                                                                                             |
| Monday<br>L 1 + 4 +<br>2. II - 4 +<br>3. How many € 2                                                                                                                                                                | Tuesday       1.8 + 7       2.16 - 6 *                                                                                                                                                                                                                                                                                                                                                                                                                                                                                                                                                                                                                                                                                                                                                                                                                                                                                                                                                                                                                                                                                                                                                                                                                                                                                                                                                                                                                                                                                                                                                                                                                                                                                                                                                                                                                                                                                                                                                          | Wednesday                                                                                                                                                                                                                                                                                                                                                                                                                                                                                                     | L 8 * 8 *<br>2. 19 - 7 *                                                                                                                                                                                                                                                                                                                                                                                                                                                                                                                                                                                                                                                                                                                                                                                                                                                                                                                                                                                                                                                                                                                                                                                                                                                                                                                                                                                                                                                                                                                                                                                                                                                                                                                                                                                                                                                                                                                                                                                                                                                                                                   | Monday<br>L. 10 + 10<br>2. 20 - 6<br>tal M s. Add s more s                                                                                                                                                                                                                                                                                         | Tuesday       1. 20 + 10       2. 12 - 4       第 第 第       3. Add 5 more 3                                                                                                                                                                                                                  | Wednesday<br>L II + 8 *<br>2. I8 - 10 *                                                                                                                                                                                                                           | L 35 + 5 +<br>2. 17 - 7 +                                                                                                                                                                             |
| Monday<br>L 9 + 4<br>2. II - 4<br>5. How many # 2<br>4. How many # 2<br>5. How many # 2                                                                                                                              | Tuesday       L.8 + 7       2.16 - 6 *       Image: State of the state o  | Wednesday<br>L 12 + 6 +<br>2. 13 - 5 +<br>3<br>4<br>4<br>5<br>Monday                                                                                                                                                                                                                                                                                                                                                                                                                                          | L 8 * 8 *<br>2. 19 - 7 *                                                                                                                                                                                                                                                                                                                                                                                                                                                                                                                                                                                                                                                                                                                                                                                                                                                                                                                                                                                                                                                                                                                                                                                                                                                                                                                                                                                                                                                                                                                                                                                                                                                                                                                                                                                                                                                                                                                                                                                                                                                                                                   | Monday<br>L. 10 + 10 =<br>2. 20 - 6 =<br>Mail and an 100 and                                                                                                                                                                                                                                                                                       | Tuesday<br>1. 20 + 10<br>2. 12 - 4<br>2. 12 - 5                                                                                                                                                                                                                                             | Wednesday<br>L II + 8 +<br>2. 18 - 10 +<br>3. Add 5 more (*                                                                                                                                                                                                       | L. SS + 5 =<br>2. 17 - 7 =<br>3. Add 5 more 5                                                                                                                                                         |
| Monday<br>L 9 + 4<br>2. II - 4<br>3. How many ?<br>4. How many ?<br>5. How many<br>altogether?<br>6. Write the number                                                                                                | Tuesday       L.8 + 7       2.16 - 6 *       Image: The second s | Wednesday       L12+6+       2.13-5+       3.       Weekb       4.       5.       6.                                                                                                                                                                                                                                                                                                                                                                                                                          | LE+E<br>2.H-7<br>Men<br>L22+6                                                                                                                                                                                                                                                                                                                                                                                                                                                                                                                                                                                                                                                                                                                                                                                                                                                                                                                                                                                                                                                                                                                                                                                                                                                                                                                                                                                                                                                                                                                                                                                                                                                                                                                                                                                                                                                                                                                                                                                                                                                                                              | Monday<br>L. 10 + 10<br>2. 20 - 6<br>3. Add 5 more 5<br>4. Add 10 more 5<br>5. Draw a pentagon                                                                                                                                                                                                                                                     | Tuesday       1. 20 + 10       2. 12 - 6       2. 12 - 6       2. 3. Add 5 more       4. Add 10 more       4. Add 10 more       5. Draw an oval                                                                                                                                             | Wednesday<br>L II + 8 +<br>2. I8 - 10 +<br>3. Add 5 more +<br>4. Add 10 more +<br>5. Draw a heart                                                                                                                                                                 | L SS + 5<br>2. 17 - 7 *<br>3. Add 5 more 5<br>4. Add 10 more 5<br>5. Drdw a star                                                                                                                      |
| Monday<br>L. 1 + +<br>2. II - +<br>3. How many ?<br>4. How many ?<br>5. How many<br>altogether?<br>6. Write the number<br>nine<br>7. What comes before                                                               | Tuesday       1.8+7       2.16-6*       2.16-6*       3. How many       3. How many       4. How many       7       5. How many       7       6. Write the number thriteen       6. Write the number three the number three of the set of t                                                                                                                                                                                                                                                               | Wednesday       L 12 + 6 *       2. 13 - 5 *       3.       Week b       4.       5.       6.       2. 12 - 5 *       6.       2. 12 - 5 *       9.                                                                                                                                                                                                                                                                                                                                                           | LE+E-<br>2.H-7-<br>Ment<br>L22+6-<br>2.H-5+                                                                                                                                                                                                                                                                                                                                                                                                                                                                                                                                                                                                                                                                                                                                                                                                                                                                                                                                                                                                                                                                                                                                                                                                                                                                                                                                                                                                                                                                                                                                                                                                                                                                                                                                                                                                                                                                                                                                                                                                                                                                                | Monday       L. 10 + 10       2. 20 - 6       2. 20 - 6       3. Add 5 more 5       4. Add 10 more 5       5. Draw a pentagon       6. Write the number twenty for                                                                                                                                                                                 | Tuesday       I. 20 + 10       2. 12 - 6 *       2. 12 - 6 *       3. Add 5 more       4. Add 10 more       5. Draw an oval       6. Write the number eighteen                                                                                                                              | Wednesday       L II + 8 *       2. I8 - 10 *       3. Add 5 more       4. Add 10 more       5. Draw a heart       6. write the number thirty two                                                                                                                 | L SS + 5<br>2. 17 - 7 +<br>3. Add 5 more 5<br>4. Add 10 more 5<br>5. Draw a star<br>6. Write the number<br>seven                                                                                      |
| Monday<br>L 1 + 4<br>2. II - 4<br>3. How many ?<br>4. How many ?<br>5. How many<br>altogether?<br>6. Write the number<br>nine<br>7. What comes before<br>\$37                                                        | Tuesday     1.8+7     2.16-6     3. How many     4. How many     7. How many     8. How many     9. How many                                                                                                                                                                                                                                                                                                                                                                                                                                                                                                                                                                                                                                                                                                                                                                                                                                                                                                                                                                                                                                                                                                                                                                                                                                                                                    | Wednesday       L 12 + 6 *       2. 13 - 5 *       3.       Wieex b       4.       5.       Monday       L 18 + 5 *       2. 12 - 5 *                                                                                                                                                                                                                                                                                                                                                                         | LE+E+<br>2.H-7+<br>Men<br>L22+6+<br>2.H-5+<br>2.H-5+<br>2.H-5+<br>2.H-5+<br>2.H-5+<br>2.H-5+<br>2.H-5+<br>2.H-5+<br>2.H-5+<br>2.H-5+<br>2.H-5+<br>2.H-5+<br>2.H-5+<br>2.H-5+<br>2.H-5+<br>2.H-5+<br>2.H-5+<br>2.H-5+<br>2.H-5+<br>2.H-5+<br>2.H-5+<br>2.H-5+<br>2.H-5+<br>2.H-5+<br>2.H-5+<br>2.H-5+<br>2.H-5+<br>2.H-5+<br>2.H-5+<br>2.H-5+<br>2.H-5+<br>2.H-5+<br>2.H-5+<br>2.H-5+<br>2.H-5+<br>2.H-5+<br>2.H-5+<br>2.H-5+<br>2.H-5+<br>2.H-5+<br>2.H-5+<br>2.H-5+<br>2.H-5+<br>2.H-5+<br>2.H-5+<br>2.H-5+<br>2.H-5+<br>2.H-5+<br>2.H-5+<br>2.H-5+<br>2.H-5+<br>2.H-5+<br>2.H-5+<br>2.H-5+<br>2.H-5+<br>2.H-5+<br>2.H-5+<br>2.H-5+<br>2.H-5+<br>2.H-5+<br>2.H-5+<br>2.H-5+<br>2.H-5+<br>2.H-5+<br>2.H-5+<br>2.H-5+<br>2.H-5+<br>2.H-5+<br>2.H-5+<br>2.H-5+<br>2.H-5+<br>2.H-5+<br>2.H-5+<br>2.H-5+<br>2.H-5+<br>2.H-5+<br>2.H-5+<br>2.H-5+<br>2.H-5+<br>2.H-5+<br>2.H-5+<br>2.H-5+<br>2.H-5+<br>2.H-5+<br>2.H-5+<br>2.H-5+<br>2.H-5+<br>2.H-5+<br>2.H-5+<br>2.H-5+<br>2.H-5+<br>2.H-5+<br>2.H-5+<br>2.H-5+<br>2.H-5+<br>2.H-5+<br>2.H-5+<br>2.H-5+<br>2.H-5+<br>2.H-5+<br>2.H-5+<br>2.H-5+<br>2.H-5+<br>2.H-5+<br>2.H-5+<br>2.H-5+<br>2.H-5+<br>2.H-5+<br>2.H-5+<br>2.H-5+<br>2.H-5+<br>2.H-5+<br>2.H-5+<br>2.H-5+<br>2.H-5+<br>2.H-5+<br>2.H-5+<br>2.H-5+<br>2.H-5+<br>2.H-5+<br>2.H-5+<br>2.H-5+<br>2.H-5+<br>2.H-5+<br>2.H-5+<br>2.H-5+<br>2.H-5+<br>2.H-5+<br>2.H-5+<br>2.H-5+<br>2.H-5+<br>2.H-5+<br>2.H-5+<br>2.H-5+<br>2.H-5+<br>2.H-5+<br>2.H-5+<br>2.H-5+<br>2.H-5+<br>2.H-5+<br>2.H-5+<br>2.H-5+<br>2.H-5+<br>2.H-5+<br>2.H-5+<br>2.H-5+<br>2.H-5+<br>2.H-5+<br>2.H-5+<br>2.H-5+<br>2.H-5+<br>2.H-5+<br>2.H-5+<br>2.H-5+<br>2.H-5+<br>2.H-5+<br>2.H-5+<br>2.H-5+<br>2.H-5+<br>2.H-5+<br>2.H-5+<br>2.H-5+<br>2.H-5+<br>2.H-5+<br>2.H-5+<br>2.H-5+<br>2.H-5+<br>2.H-5+<br>2.H-5+<br>2.H-5+<br>2.H-5+<br>2.H-5+<br>2.H-5+<br>2.H-5+<br>2.H-5+<br>2.H-5+<br>2.H-5+<br>2.H-5+<br>2.H-5+<br>2.H-5+<br>2.H-5+<br>2.H-5+<br>2.H-5+<br>2.H-5+<br>2.H-5+<br>2.H-5+<br>2.H-5+<br>2.H-5+<br>2.H-5+<br>2.H-5+<br>2.H-5+<br>2.H-5+<br>2.H-5+<br>2.H-5+<br>2.H-5+<br>2.H-5+<br>2.H-5+<br>2.H-5+<br>2.H-5+<br>2.H-5+<br>2.H-5+ | Monday       L. 10 + 10       2. 20 - 6       2. 20 - 6       3. Add 5 more 5       4. Add 10 more 5       5. Draw a pentagon       6. Write the number twenty for                                                                                                                                                                                 | Tuesday       1. 20 + 10       2. 12 - 6 *       2. 12 - 6 *       3. Add 5 more       4. Add 10 more       5. Draw an oval       6. Write the number eighteen                                                                                                                              | Wednesday       L II + 8 *       2. I8 - 10 *       3. Add 5 more *       4. Add 10 more *       5. Draw a heart       6. write the number                                                                                                                        | L SS + 5<br>2. 17 - 7 +<br>3. Add 5 more 5<br>4. Add 10 more 5<br>5. Draw a star<br>6. write the number                                                                                               |
| Monday<br>L. 1 + +<br>2. II - +<br>3. How many ?<br>4. How many ?<br>5. How many<br>altogether?<br>6. Write the number<br>nine<br>7. What comes before                                                               | Tuesday       1.8+7       2.16-6*       2.16-6*       3. How many       3. How many       4. How many       7       5. How many       7       6. Write the number thriteen       6. Write the number three the number three of the set of t                                                                                                                                                                                                                                                               | Wednesday       L 12 + 6 *       2. 13 - 5 *       3.       Week b       4.       5.       6.       6.       7.       31       8.       9.       8.       9.       9.       9.       9.       9.       9.       9.       9.       9.       9.       9.       9.       9.       9.       9.       9.       9.       9.       9.       9.       9.       9.       9.       9.       9.       9.       9.       9.       9.       9.       9.       9.       9.       9.       9.       9.       9.              | LE+E-<br>2.19-7-<br>Men<br>L22+6-<br>2.19-5-<br>3. Add 5 more 2<br>4. Add 10 more 2                                                                                                                                                                                                                                                                                                                                                                                                                                                                                                                                                                                                                                                                                                                                                                                                                                                                                                                                                                                                                                                                                                                                                                                                                                                                                                                                                                                                                                                                                                                                                                                                                                                                                                                                                                                                                                                                                                                                                                                                                                        | Monday       L. 10 + 10       2. 20 - 6       2. 20 - 6       2. 20 - 6       3. Add 5 more 5       4. Add 10 more 5       5. Draw a pentagon       6. Write the number twenty Six       7. What comes before 517       8. 15, 16,     18, 19                                                                                                      | Tuesday     1. 20 + 10     2. 12 - 6 *     2. 12 - 6 *     2. 13 - 6 *     3. Add 5 more     4. Add 10 more     4. Add 10 more     5. Draw an oval     6. Write the number eighteen     7. What comes after 377     8. +U, +2, ++, +5                                                       | Wednesday       L II + 8 *       2. I8 - 10 *       3. Add 5 more       4. Add 10 more       5. Draw a heart       6. write the number thirty two       7. what comes before       287       8. St, 59                                                            | L S5 + 5<br>2. 17 - 7 +<br>3. Add 5 more 3<br>4. Add 10 more 3<br>5. Draw a star<br>6. write the number<br>Seven<br>7. what comes after<br>49. 25, 26,, 28, 21                                        |
| Monday<br>1.9+9+<br>2.11-9+<br>3. How many ??<br>4. How many ?<br>5. How many<br>allogether?<br>6. Write the number<br>nine<br>7. What comes before<br>337<br>8. 2, 3, 4,, 6, 7, 8                                   | Tuesday     1.8+7                                                                                                                                                                                                                                                                                                                                                                                                                                                                                                                                                                                                                                                                                                                                                                                                                                                                                                                                                                                                                                                                                                                                                                                                                                                                                                                                                                                                                                                                                                                                                                                                                                                                                                                                                                                                                                                                                                                                                                               | Wednesday       L 12 + 6 *       2. 13 - 5 *       3.       Week b       4.       5.       6.       12 + 5 *       6.       2. 12 - 5 *       7.       31       8.                                                                                                                                                                                                                                                                                                                                            | LE+E-<br>2.19-7-<br>Men<br>L22+6-<br>2.19-5-<br>3. Add 5 more 2<br>4. Add 10 more 2                                                                                                                                                                                                                                                                                                                                                                                                                                                                                                                                                                                                                                                                                                                                                                                                                                                                                                                                                                                                                                                                                                                                                                                                                                                                                                                                                                                                                                                                                                                                                                                                                                                                                                                                                                                                                                                                                                                                                                                                                                        | Monday       L. 10 + 10       2. 20 - 6       2. 20 - 6       2. 20 - 6       3. Add 5 more 5       4. Add 10 more 5       5. Draw a pentagon       6. Write the number twenty Six       7. What comes before 517       8. 15, 16,     18, 19                                                                                                      | Tuesday     1. 20 + 10     2. 12 - 6 *     2. 12 - 6 *     2. 13 - 6 *     3. Add 5 more     4. Add 10 more     4. Add 10 more     5. Draw an oval     6. Write the number eighteen     7. What comes after 377     8. 41, 42, 44, 45     9. 11 minus 4 *                                   | Wednesday       L II + 8 *       2. 18 - 10 *       3. Add 5 more       4. Add 10 more       5. Draw a heart       6. write the number thirty two       7. what comes before       28?       8. 38, 31,, 40, 42       9. Is plus 5 *       10. Circle odd numbers | L S5 + 5<br>2. 17 - 7 +<br>3. Add 5 more 2<br>4. Add 10 more 2<br>5. Draw a star<br>6. write the number<br>seven<br>7. what comes after<br>447 2<br>8. 25, 26,, 28, 21<br>9. 15 minus 5 +<br>10. Creb |
| Monday<br>L. 1 + 4<br>2. II - 4<br>3. How many ?<br>4. How many ?<br>5. How many<br>allogether?<br>6. Write the number<br>nife<br>7. What comes before<br>337<br>8. 2, 3, 4,, 6, 7, 8<br>9. Cross out half the       | Tuesday     1.8+7     2.16-6     3. How many ??     4. How many ??     5. How many ??     6. Write the number thriteen     7. What comes after 26?     8. 5, 6,     8. 5, 6,     8. 5, 6,     9. Cross out four                                                                                                                                                                                                                                                                                                                                                                                                                                                                                                                                                                                                                                                                                                                                                                                                                                                                                                                                                                                                                                                                                                                                                                                                                                                                                                                                                                                                                                                                                                                                                                                                                                                                                                                                                                                 | Wednesday       L 12 + 6 *       2. 13 - 5 *       3.       Week b       4.       5.       6.       7.       31       4.       6.       7.       7.       7.       7.       7.       7.       7.       7.       8.       4. Add is more 3.       5. Draw on oval       6.       9.       6. write the num                                                                                                                                                                                                     | LE+E-<br>2.19-7-<br>Men<br>NU<br>L22+6-<br>2.19-5+<br>2.19-5+<br>2.19-5+<br>3. Add 5 more 2<br>4. Add io more 2<br>5. Draw a rectangle<br>6. write the number                                                                                                                                                                                                                                                                                                                                                                                                                                                                                                                                                                                                                                                                                                                                                                                                                                                                                                                                                                                                                                                                                                                                                                                                                                                                                                                                                                                                                                                                                                                                                                                                                                                                                                                                                                                                                                                                                                                                                              | Monday       L. 10 + 10       2. 20 - 6       2. 20 - 6       2. 20 - 6       3. Add 5 more 5       4. Add 10 more 5       5. Draw a pentagon       6. Write the number twenty Six       7. What comes before 53?       8. 15, 16,     18, 19       9. 20 plus 10     10. Circle odd numbers                                                       | Tuesday     I. 20 + 10     2. 12 - 6 *     2. 12 - 6 *     2. 3. Add 5 more     4. Add 10 more     4. Add 10 more     5. Draw an oval     6. Write the number eighteen     7. what comes after 377     8. 41, 42,, 44, 45     9. II minus 4 *                                               | Wednesday       L II + 8 *       2. 18 - 10 *       3. Add 5 more       4. Add 10 more       5. Draw a heart       6. write the number thirty two       7. what comes before       28?       8. 38, 31,, 40, 42       9. Is plus 5 *       10. Circle odd numbers | L SS + 5<br>2. 17 - 7 +<br>3. Add 5 more 2<br>4. Add 10 more 2<br>5. Draw a star<br>6. write the number<br>5even<br>7. What comes after<br>44?<br>8. 25, 26,, 28, 21<br>9. 15 minus 5 +<br>10. Creb   |
| Monday<br>L 9 + 4<br>2. II - 4<br>3. How many 9<br>4. How many 7<br>5. How many<br>altogether?<br>6. Write the number<br>nine<br>7. What comes before<br>537<br>5. 2, 3, 4,, 6, 7, 8                                 | Tuesday     1.8+7                                                                                                                                                                                                                                                                                                                                                                                                                                                                                                                                                                                                                                                                                                                                                                                                                                                                                                                                                                                                                                                                                                                                                                                                                                                                                                                                                                                                                                                                                                                                                                                                                                                                                                                                                                                                                                                                                                                                                                               | Wednesday       L 12 + 6 *       2. 13 - 5 *       3.       Week b       4.       5.       6.       2. 12 - 5 *       7.       91       8.       4. Add to more       5. Draw an oval       6. Write the num twenty two       7. What comest                                                                                                                                                                                                                                                                  | L E + E +<br>2. H - 7 +<br>Men<br>L 2 + 6 +<br>2. H - 5 +<br>2. H - 5 +<br>3. Add 5 more 2<br>4. Add 10 more 2<br>5. Draw a rectangle<br>6. Write the number<br>thirty<br>before<br>7. What comes after                                                                                                                                                                                                                                                                                                                                                                                                                                                                                                                                                                                                                                                                                                                                                                                                                                                                                                                                                                                                                                                                                                                                                                                                                                                                                                                                                                                                                                                                                                                                                                                                                                                                                                                                                                                                                                                                                                                    | Monday       L 10 + 10       2. 20 - 6       2. 20 - 6       3. Add 5 more 5       4. Add 10 more 5       5. Draw a pentagon       6. Write the number twenty Six       7. What comes before       517                                                                                                                                             | Tuesday     1. 20 + 10     2. 12 - 6 *     2. 12 - 6 *     3. Add 5 more     4. Add 10 more     4. Add 10 more     5. Draw an oval     6. Write the number     10. Draw an oval     8. 41, 42,, 44, 45     9. II minus 4 *     10. Circle even numbers     12. 4 13 II 10 2                 | Wednesday       L II + 8 *       2. 18 - 10 *       3. Add 5 more       4. Add 10 more       5. Draw a heart       6. write the number thirty two       7. what comes before       28?       8. 38, 31,, 40, 42       9. Is plus 5 *       10. Circle odd numbers | L. SS + 5<br>2. 17 - 7 *<br>3. Add 5 more<br>4. Add 10 more<br>5. Draw a star<br>6. write the number<br>5even<br>7. What comes after<br>44?<br>8. 25, 26,, 28, 21<br>9. 15 minus 5 *<br>10. Creb      |
| Monday<br>L. 9 + 4<br>2. II - 4<br>5. How many ?<br>4. How many ?<br>5. How many ?<br>5. How many ?<br>6. Write the number<br>nine<br>7. what comes before<br>\$37<br>8. 2, 3, 4,, 6, 7, 8<br>4. Cross out half the  | Tuesday     1.8+7     2.16-6     3. How many ??     4. How many ??     5. How many ??     6. write the number thriteen     7. what comes after 26?     8. 5, 6,, 8, 9, 10     9. Cross out four pupples. How many left?                                                                                                                                                                                                                                                                                                                                                                                                                                                                                                                                                                                                                                                                                                                                                                                                                                                                                                                                                                                                                                                                                                                                                                                                                                                                                                                                                                                                                                                                                                                                                                                                                                                                                                                                                                         | Wednesday       L 12 + 6 *       2. 13 - 5 *       3.       Week b       4.       5.       4.       5.       6.       2. 12 - 5 *       3.       9.       8.       4.       9.       8.       4.       9.       8.       9.       9.       9.       9.       9.       9.       9.       9.       9.       9.       9.       9.       9.       9.       9.       9.       9.       9.       9.       9.       9.       9.       9.       9.       9.       9.       9.       9.       9.       9.       9.  9. | LE+E*<br>2.19-7*<br>Men<br>L22+6*<br>2.19-5*<br>3. Add 5 more<br>4. Add io more<br>5. Draw a rectangle<br>6. write the number<br>thirty<br>7. what comes after<br>177                                                                                                                                                                                                                                                                                                                                                                                                                                                                                                                                                                                                                                                                                                                                                                                                                                                                                                                                                                                                                                                                                                                                                                                                                                                                                                                                                                                                                                                                                                                                                                                                                                                                                                                                                                                                                                                                                                                                                      | Monday       L 10 + 10       2. 20 - 6       2. 20 - 6       3. Add 5 more 3       4. Add 10 more 3       5. Draw a pentagon       6. Write the number twenty six       7. what comes before 50?       8. I5, I6,       10. Circle odd numbers       11. IW I8 1 2 5       7. what comes before 50?                                                | Tuesday     1. 20 + 10     2. 12 - 6 *     2. 12 - 6 *     3. Add 5 more     4. Add 10 more     4. Add 10 more     5. Draw an oval     6. Write the number eighteen     7. what comes after 377     8. 41, 42,, 44, 45     9. 11 minus 4 *     10. Circle even numbers     12. 4 13 11 10 2 | Wednesday       L II + 8 *       2. 18 - 10 *       3. Add 5 more *       4. Add 10 more *       5. Draw a heart       6. write the number thirty two       7. what comes before 28?       8. 38, 31,, 40, 42       9. Is plus 5 *       10. Circle odd numbers   | L. SS + 5<br>2. 17 - 7 +<br>3. Add 5 more 5<br>4. Add 10 more 5<br>5. Draw a star<br>6. Write the number<br>56ven<br>7. What comes after<br>44?<br>8. 25, 26,, 28, 21<br>4. 15 minus 5 +<br>10. Creb  |
| Monday<br>1. 9 + 4<br>2. II - 4 +<br>3. How many ?<br>4. How many ?<br>5. How many ?<br>5. How many ?<br>6. Write the number<br>nine<br>7. What comes before<br>37?<br>8. 2, 3, 4,, 6, 7, 8<br>9. Cross out half the | Tuesday     1.8+7     2.16-6     3. How many ??     4. How many ??     5. How many ??     6. write the number thriteen     7. what comes after 26?     8. 5, 6,, 8, 9, 10     9. Cross out four pupples. How many left?                                                                                                                                                                                                                                                                                                                                                                                                                                                                                                                                                                                                                                                                                                                                                                                                                                                                                                                                                                                                                                                                                                                                                                                                                                                                                                                                                                                                                                                                                                                                                                                                                                                                                                                                                                         | Wednesday       L 12 + 6 *       2. 13 - 5 *       3.       Week b       4.       5.       6.       2. 12 - 5 *       7.       31       8.       9.       9.       9.       9.       9.       9.       9.       9.       9.       9.       9.       9.       9.       9.       9.       9.       9.       9.       9.       9.       9.       9.       9.       9.       9.       9.       9.       9.       9.       9.       9.       9.       9.       9.       9.       9.       9.       9.       9.  9. | L E + E +<br>2. II - 7 -<br>Men<br>L 2 + 6 -<br>2. II - 5 -<br>2. II - 5 -<br>3. Add 5 more<br>4. Add 5 more<br>4. Add 10 more<br>5. Draw a rectangle<br>6. Write the number<br>thirty<br>7. What comes after<br>172<br>1. IS mirus 5 -                                                                                                                                                                                                                                                                                                                                                                                                                                                                                                                                                                                                                                                                                                                                                                                                                                                                                                                                                                                                                                                                                                                                                                                                                                                                                                                                                                                                                                                                                                                                                                                                                                                                                                                                                                                                                                                                                    | Monday       L 10 + 10       2. 20 - 6       2. 20 - 6       3. Add 5 more       4. Add 10 more       5. Draw a pentagon       6. Write the number       1. What comes before       53?       8. 15, 16, 18, 19       9. 20 plus 10       10. Circle odd numbers       11 19 18 1 2 3       7. what comes before       50?       8. 41, 42, 44, 45 | Tuesday     1. 20 + 10     2. 12 - 6 *     2. 12 - 6 *     2. 12 - 6 *     3. Add 5 more     4. Add 10 more     4. Add 10 more     5. Draw an oval     6. Write the number     9. What comes after     377     10. Circle even numbers     12 4 13 11 10 2                                  | Wednesday       L II + 8 *       2. 18 - 10 *       3. Add 5 more *       4. Add 10 more *       5. Draw a heart       6. write the number thirty two       7. what comes before 28?       8. 38, 31,, 40, 42       9. Is plus 5 *       10. Circle odd numbers   | L. SS + 5<br>2. 17 - 7 +<br>3. Add 5 more 5<br>4. Add 10 more 5<br>5. Draw a star<br>6. Write the number<br>56ven<br>7. What comes after<br>44?<br>8. 25, 26,, 28, 21<br>4. 15 minus 5 +              |