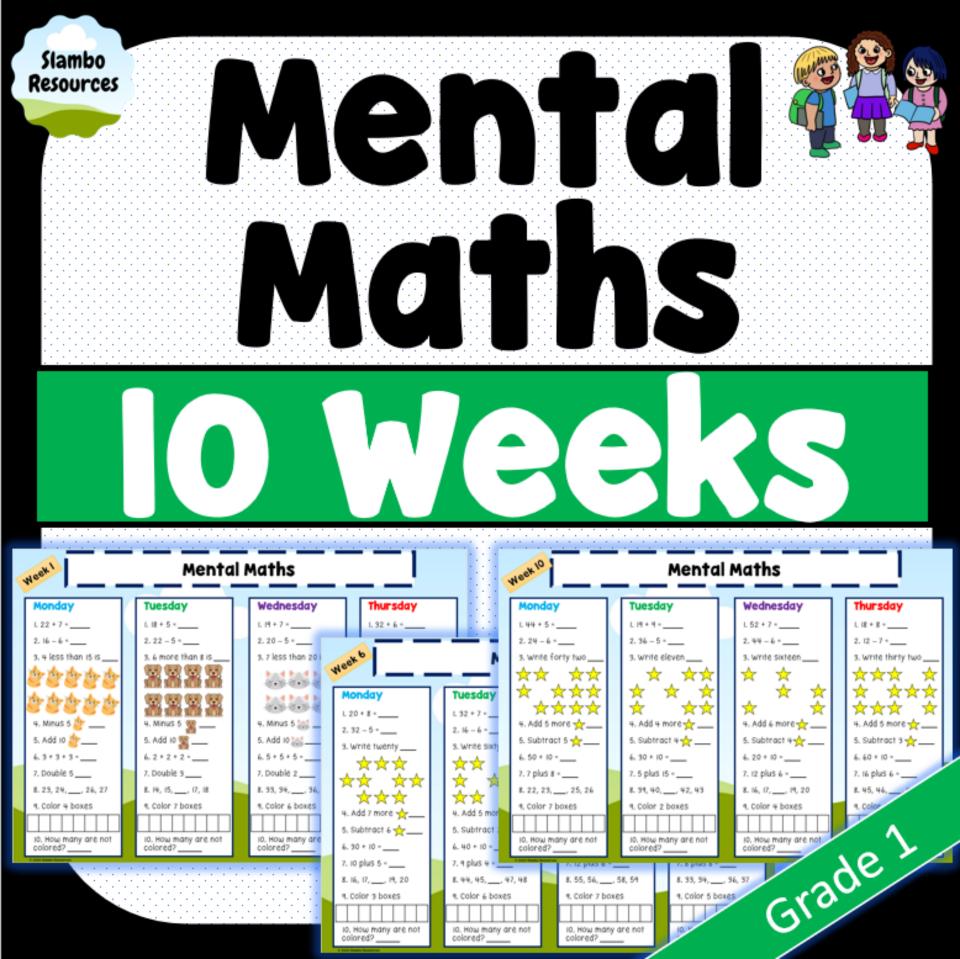

| Slambo<br>Resources                                                                                                                                                                                                  |                                                                                                                                                                                                                                                                                                                                                                                                                                                                                                                                                                                                                                                                                                                                                                                                                                                                                                                                                                                                                                                                                                                                                                                                                                                                                                                                                                                                                                                                                                                                                                                                                                                                                                                                                                                                                                                                                                                                                                                                 |                                                                                                                                                                                                                                                                                                                                                                                                                                                                                                               |                                                                                                                                                                                                                                                                                                                                                                                                                                                                                                                                                                                                                                                                                                                                                                                                                                                                                                                                                                                                                                                                                                                                                                                                                                                                                                                                                                                                                                                                                                                                                                                                                                                                                                                                                                                                                                                                                                                                                                                                                                                                                                                            |                                                                                                                                                                                                                                                                                                                                                    |                                                                                                                                                                                                                                                                                             |                                                                                                                                                                                                                                                                   |                                                                                                                                                                                                       |
|----------------------------------------------------------------------------------------------------------------------------------------------------------------------------------------------------------------------|-------------------------------------------------------------------------------------------------------------------------------------------------------------------------------------------------------------------------------------------------------------------------------------------------------------------------------------------------------------------------------------------------------------------------------------------------------------------------------------------------------------------------------------------------------------------------------------------------------------------------------------------------------------------------------------------------------------------------------------------------------------------------------------------------------------------------------------------------------------------------------------------------------------------------------------------------------------------------------------------------------------------------------------------------------------------------------------------------------------------------------------------------------------------------------------------------------------------------------------------------------------------------------------------------------------------------------------------------------------------------------------------------------------------------------------------------------------------------------------------------------------------------------------------------------------------------------------------------------------------------------------------------------------------------------------------------------------------------------------------------------------------------------------------------------------------------------------------------------------------------------------------------------------------------------------------------------------------------------------------------|---------------------------------------------------------------------------------------------------------------------------------------------------------------------------------------------------------------------------------------------------------------------------------------------------------------------------------------------------------------------------------------------------------------------------------------------------------------------------------------------------------------|----------------------------------------------------------------------------------------------------------------------------------------------------------------------------------------------------------------------------------------------------------------------------------------------------------------------------------------------------------------------------------------------------------------------------------------------------------------------------------------------------------------------------------------------------------------------------------------------------------------------------------------------------------------------------------------------------------------------------------------------------------------------------------------------------------------------------------------------------------------------------------------------------------------------------------------------------------------------------------------------------------------------------------------------------------------------------------------------------------------------------------------------------------------------------------------------------------------------------------------------------------------------------------------------------------------------------------------------------------------------------------------------------------------------------------------------------------------------------------------------------------------------------------------------------------------------------------------------------------------------------------------------------------------------------------------------------------------------------------------------------------------------------------------------------------------------------------------------------------------------------------------------------------------------------------------------------------------------------------------------------------------------------------------------------------------------------------------------------------------------------|----------------------------------------------------------------------------------------------------------------------------------------------------------------------------------------------------------------------------------------------------------------------------------------------------------------------------------------------------|---------------------------------------------------------------------------------------------------------------------------------------------------------------------------------------------------------------------------------------------------------------------------------------------|-------------------------------------------------------------------------------------------------------------------------------------------------------------------------------------------------------------------------------------------------------------------|-------------------------------------------------------------------------------------------------------------------------------------------------------------------------------------------------------|
|                                                                                                                                                                                                                      |                                                                                                                                                                                                                                                                                                                                                                                                                                                                                                                                                                                                                                                                                                                                                                                                                                                                                                                                                                                                                                                                                                                                                                                                                                                                                                                                                                                                                                                                                                                                                                                                                                                                                                                                                                                                                                                                                                                                                                                                 |                                                                                                                                                                                                                                                                                                                                                                                                                                                                                                               |                                                                                                                                                                                                                                                                                                                                                                                                                                                                                                                                                                                                                                                                                                                                                                                                                                                                                                                                                                                                                                                                                                                                                                                                                                                                                                                                                                                                                                                                                                                                                                                                                                                                                                                                                                                                                                                                                                                                                                                                                                                                                                                            |                                                                                                                                                                                                                                                                                                                                                    |                                                                                                                                                                                                                                                                                             |                                                                                                                                                                                                                                                                   |                                                                                                                                                                                                       |
|                                                                                                                                                                                                                      | Mental                                                                                                                                                                                                                                                                                                                                                                                                                                                                                                                                                                                                                                                                                                                                                                                                                                                                                                                                                                                                                                                                                                                                                                                                                                                                                                                                                                                                                                                                                                                                                                                                                                                                                                                                                                                                                                                                                                                                                                                          | Maths                                                                                                                                                                                                                                                                                                                                                                                                                                                                                                         | 1                                                                                                                                                                                                                                                                                                                                                                                                                                                                                                                                                                                                                                                                                                                                                                                                                                                                                                                                                                                                                                                                                                                                                                                                                                                                                                                                                                                                                                                                                                                                                                                                                                                                                                                                                                                                                                                                                                                                                                                                                                                                                                                          |                                                                                                                                                                                                                                                                                                                                                    |                                                                                                                                                                                                                                                                                             | Maths                                                                                                                                                                                                                                                             |                                                                                                                                                                                                       |
| Weekl                                                                                                                                                                                                                |                                                                                                                                                                                                                                                                                                                                                                                                                                                                                                                                                                                                                                                                                                                                                                                                                                                                                                                                                                                                                                                                                                                                                                                                                                                                                                                                                                                                                                                                                                                                                                                                                                                                                                                                                                                                                                                                                                                                                                                                 | Maths                                                                                                                                                                                                                                                                                                                                                                                                                                                                                                         |                                                                                                                                                                                                                                                                                                                                                                                                                                                                                                                                                                                                                                                                                                                                                                                                                                                                                                                                                                                                                                                                                                                                                                                                                                                                                                                                                                                                                                                                                                                                                                                                                                                                                                                                                                                                                                                                                                                                                                                                                                                                                                                            | WeekD                                                                                                                                                                                                                                                                                                                                              | Mental                                                                                                                                                                                                                                                                                      |                                                                                                                                                                                                                                                                   |                                                                                                                                                                                                       |
| Monday                                                                                                                                                                                                               | Tuesday                                                                                                                                                                                                                                                                                                                                                                                                                                                                                                                                                                                                                                                                                                                                                                                                                                                                                                                                                                                                                                                                                                                                                                                                                                                                                                                                                                                                                                                                                                                                                                                                                                                                                                                                                                                                                                                                                                                                                                                         | Wednesday                                                                                                                                                                                                                                                                                                                                                                                                                                                                                                     | Thursday                                                                                                                                                                                                                                                                                                                                                                                                                                                                                                                                                                                                                                                                                                                                                                                                                                                                                                                                                                                                                                                                                                                                                                                                                                                                                                                                                                                                                                                                                                                                                                                                                                                                                                                                                                                                                                                                                                                                                                                                                                                                                                                   | Monday                                                                                                                                                                                                                                                                                                                                             | Tuesday                                                                                                                                                                                                                                                                                     | Wednesday                                                                                                                                                                                                                                                         | Thursday                                                                                                                                                                                              |
|                                                                                                                                                                                                                      |                                                                                                                                                                                                                                                                                                                                                                                                                                                                                                                                                                                                                                                                                                                                                                                                                                                                                                                                                                                                                                                                                                                                                                                                                                                                                                                                                                                                                                                                                                                                                                                                                                                                                                                                                                                                                                                                                                                                                                                                 |                                                                                                                                                                                                                                                                                                                                                                                                                                                                                                               | Thursday       L8 + 8 +       2. H - 7 +                                                                                                                                                                                                                                                                                                                                                                                                                                                                                                                                                                                                                                                                                                                                                                                                                                                                                                                                                                                                                                                                                                                                                                                                                                                                                                                                                                                                                                                                                                                                                                                                                                                                                                                                                                                                                                                                                                                                                                                                                                                                                   | Monday<br>L 10 + 10<br>2. 20 - 6                                                                                                                                                                                                                                                                                                                   | Tuesday<br>1. 20 + 10<br>2. 12 - 6 *                                                                                                                                                                                                                                                        |                                                                                                                                                                                                                                                                   | L 35 + 5 +<br>2. 17 - 7 +                                                                                                                                                                             |
| Monday<br>L 1 + 4 +<br>2. II - 4 +<br>♥ ▲ ♥ ▲ ▲ ♥ ▲                                                                                                                                                                  | Tuesday<br>↓8+7<br>2.16-6+<br>♥ ♥ ♥ ♥ ♥ ♥                                                                                                                                                                                                                                                                                                                                                                                                                                                                                                                                                                                                                                                                                                                                                                                                                                                                                                                                                                                                                                                                                                                                                                                                                                                                                                                                                                                                                                                                                                                                                                                                                                                                                                                                                                                                                                                                                                                                                       | Wednesday<br>1, 12 + 6 +<br>2, 13 - 5 +                                                                                                                                                                                                                                                                                                                                                                                                                                                                       | L 8 * 8 *<br>2. 19 - 7 *                                                                                                                                                                                                                                                                                                                                                                                                                                                                                                                                                                                                                                                                                                                                                                                                                                                                                                                                                                                                                                                                                                                                                                                                                                                                                                                                                                                                                                                                                                                                                                                                                                                                                                                                                                                                                                                                                                                                                                                                                                                                                                   | Monday<br>L. 10 + 10 =<br>2. 20 - 6 =<br>Mail and an 100 and                                                                                                                                                                                                                                                                                       | Tuesday<br>1. 20 + 10<br>2. 12 - 4<br>2. 12 - 5                                                                                                                                                                                                                                             | Wednesday<br>L II + 8 +<br>2. I8 - 10 +<br>** ** **                                                                                                                                                                                                               | L S5 + 5 +<br>2. 17 - 7 +                                                                                                                                                                             |
| Monday<br>L 1 + 4 +<br>2. II - 4 +<br>3. How many € 2                                                                                                                                                                | Tuesday       1.8 + 7       2.16 - 6 *                                                                                                                                                                                                                                                                                                                                                                                                                                                                                                                                                                                                                                                                                                                                                                                                                                                                                                                                                                                                                                                                                                                                                                                                                                                                                                                                                                                                                                                                                                                                                                                                                                                                                                                                                                                                                                                                                                                                                          | Wednesday                                                                                                                                                                                                                                                                                                                                                                                                                                                                                                     | L 8 * 8 *<br>2. 19 - 7 *                                                                                                                                                                                                                                                                                                                                                                                                                                                                                                                                                                                                                                                                                                                                                                                                                                                                                                                                                                                                                                                                                                                                                                                                                                                                                                                                                                                                                                                                                                                                                                                                                                                                                                                                                                                                                                                                                                                                                                                                                                                                                                   | Monday<br>L. 10 + 10<br>2. 20 - 6<br>tal M s. Add s more s                                                                                                                                                                                                                                                                                         | Tuesday       1. 20 + 10       2. 12 - 4       第 第 第       3. Add 5 more 3                                                                                                                                                                                                                  | Wednesday<br>L II + 8 *<br>2. I8 - 10 *                                                                                                                                                                                                                           | L 35 + 5 +<br>2. 17 - 7 +                                                                                                                                                                             |
| Monday<br>L 9 + 4<br>2. II - 4<br>5. How many # 2<br>4. How many # 2<br>5. How many # 2                                                                                                                              | Tuesday       L.8 + 7       2.16 - 6 *       Image: State of the state o  | Wednesday<br>L 12 + 6 +<br>2. 13 - 5 +<br>3<br>4<br>4<br>5<br>Monday                                                                                                                                                                                                                                                                                                                                                                                                                                          | L 8 * 8 *<br>2. 19 - 7 *                                                                                                                                                                                                                                                                                                                                                                                                                                                                                                                                                                                                                                                                                                                                                                                                                                                                                                                                                                                                                                                                                                                                                                                                                                                                                                                                                                                                                                                                                                                                                                                                                                                                                                                                                                                                                                                                                                                                                                                                                                                                                                   | Monday<br>L. 10 + 10 =<br>2. 20 - 6 =<br>Mail and an 100 and                                                                                                                                                                                                                                                                                       | Tuesday<br>1. 20 + 10<br>2. 12 - 4<br>2. 12 - 5                                                                                                                                                                                                                                             | Wednesday<br>L II + 8 +<br>2. 18 - 10 +<br>3. Add 5 more (*                                                                                                                                                                                                       | L. SS + 5 =<br>2. 17 - 7 =<br>3. Add 5 more 5                                                                                                                                                         |
| Monday<br>L 9 + 4<br>2. II - 4<br>3. How many ?<br>4. How many ?<br>5. How many<br>altogether?<br>6. Write the number                                                                                                | Tuesday       L.8 + 7       2.16 - 6 *       Image: The second s | Wednesday       L12+6+       2.13-5+       3.       Weekb       4.       5.       6.                                                                                                                                                                                                                                                                                                                                                                                                                          | LE+E<br>2.H-7<br>Men<br>L22+6                                                                                                                                                                                                                                                                                                                                                                                                                                                                                                                                                                                                                                                                                                                                                                                                                                                                                                                                                                                                                                                                                                                                                                                                                                                                                                                                                                                                                                                                                                                                                                                                                                                                                                                                                                                                                                                                                                                                                                                                                                                                                              | Monday<br>L. 10 + 10<br>2. 20 - 6<br>3. Add 5 more 5<br>4. Add 10 more 5<br>5. Draw a pentagon                                                                                                                                                                                                                                                     | Tuesday       1. 20 + 10       2. 12 - 6       2. 12 - 6       2. 3. Add 5 more       4. Add 10 more       4. Add 10 more       5. Draw an oval                                                                                                                                             | Wednesday<br>L II + 8 +<br>2. I8 - 10 +<br>3. Add 5 more +<br>4. Add 10 more +<br>5. Draw a heart                                                                                                                                                                 | L SS + 5<br>2. 17 - 7 *<br>3. Add 5 more 5<br>4. Add 10 more 5<br>5. Drdw a star                                                                                                                      |
| Monday<br>L. 1 + +<br>2. II - +<br>3. How many ?<br>4. How many ?<br>5. How many<br>altogether?<br>6. Write the number<br>nine<br>7. What comes before                                                               | Tuesday       1.8+7       2.16-6*       2.16-6*       3. How many       3. How many       4. How many       7       5. How many       7       6. Write the number thriteen       6. Write the number three the number three of the set of t                                                                                                                                                                                                                                                               | Wednesday       L 12 + 6 *       2. 13 - 5 *       3.       Week b       4.       5.       6.       2. 12 - 5 *       6.       2. 12 - 5 *       9.                                                                                                                                                                                                                                                                                                                                                           | LE+E-<br>2.H-7-<br>Ment<br>L22+6-<br>2.H-5+                                                                                                                                                                                                                                                                                                                                                                                                                                                                                                                                                                                                                                                                                                                                                                                                                                                                                                                                                                                                                                                                                                                                                                                                                                                                                                                                                                                                                                                                                                                                                                                                                                                                                                                                                                                                                                                                                                                                                                                                                                                                                | Monday       L. 10 + 10       2. 20 - 6       2. 20 - 6       3. Add 5 more 5       4. Add 10 more 5       5. Draw a pentagon       6. Write the number twenty for                                                                                                                                                                                 | Tuesday       I. 20 + 10       2. 12 - 6 *       2. 12 - 6 *       3. Add 5 more       4. Add 10 more       5. Draw an oval       6. Write the number eighteen                                                                                                                              | Wednesday       L II + 8 *       2. I8 - 10 *       3. Add 5 more       4. Add 10 more       5. Draw a heart       6. write the number thirty two                                                                                                                 | L SS + 5<br>2. 17 - 7 +<br>3. Add 5 more 5<br>4. Add 10 more 5<br>5. Draw a star<br>6. Write the number<br>seven                                                                                      |
| Monday<br>L 1 + 4<br>2. II - 4<br>3. How many ?<br>4. How many ?<br>5. How many<br>altogether?<br>6. Write the number<br>nine<br>7. What comes before<br>\$37                                                        | Tuesday     1.8+7     2.16-6     3. How many     4. How many     7. How many     8. How many     9. How many                                                                                                                                                                                                                                                                                                                                                                                                                                                                                                                                                                                                                                                                                                                                                                                                                                                                                                                                                                                                                                                                                                                                                                                                                                                                                    | Wednesday       L 12 + 6 *       2. 13 - 5 *       3.       Wieex b       4.       5.       Monday       L 18 + 5 *       2. 12 - 5 *                                                                                                                                                                                                                                                                                                                                                                         | LE+E+<br>2.H-7+<br>Men<br>L22+6+<br>2.H-5+<br>2.H-5+<br>2.H-5+<br>2.H-5+<br>2.H-5+<br>2.H-5+<br>2.H-5+<br>2.H-5+<br>2.H-5+<br>2.H-5+<br>2.H-5+<br>2.H-5+<br>2.H-5+<br>2.H-5+<br>2.H-5+<br>2.H-5+<br>2.H-5+<br>2.H-5+<br>2.H-5+<br>2.H-5+<br>2.H-5+<br>2.H-5+<br>2.H-5+<br>2.H-5+<br>2.H-5+<br>2.H-5+<br>2.H-5+<br>2.H-5+<br>2.H-5+<br>2.H-5+<br>2.H-5+<br>2.H-5+<br>2.H-5+<br>2.H-5+<br>2.H-5+<br>2.H-5+<br>2.H-5+<br>2.H-5+<br>2.H-5+<br>2.H-5+<br>2.H-5+<br>2.H-5+<br>2.H-5+<br>2.H-5+<br>2.H-5+<br>2.H-5+<br>2.H-5+<br>2.H-5+<br>2.H-5+<br>2.H-5+<br>2.H-5+<br>2.H-5+<br>2.H-5+<br>2.H-5+<br>2.H-5+<br>2.H-5+<br>2.H-5+<br>2.H-5+<br>2.H-5+<br>2.H-5+<br>2.H-5+<br>2.H-5+<br>2.H-5+<br>2.H-5+<br>2.H-5+<br>2.H-5+<br>2.H-5+<br>2.H-5+<br>2.H-5+<br>2.H-5+<br>2.H-5+<br>2.H-5+<br>2.H-5+<br>2.H-5+<br>2.H-5+<br>2.H-5+<br>2.H-5+<br>2.H-5+<br>2.H-5+<br>2.H-5+<br>2.H-5+<br>2.H-5+<br>2.H-5+<br>2.H-5+<br>2.H-5+<br>2.H-5+<br>2.H-5+<br>2.H-5+<br>2.H-5+<br>2.H-5+<br>2.H-5+<br>2.H-5+<br>2.H-5+<br>2.H-5+<br>2.H-5+<br>2.H-5+<br>2.H-5+<br>2.H-5+<br>2.H-5+<br>2.H-5+<br>2.H-5+<br>2.H-5+<br>2.H-5+<br>2.H-5+<br>2.H-5+<br>2.H-5+<br>2.H-5+<br>2.H-5+<br>2.H-5+<br>2.H-5+<br>2.H-5+<br>2.H-5+<br>2.H-5+<br>2.H-5+<br>2.H-5+<br>2.H-5+<br>2.H-5+<br>2.H-5+<br>2.H-5+<br>2.H-5+<br>2.H-5+<br>2.H-5+<br>2.H-5+<br>2.H-5+<br>2.H-5+<br>2.H-5+<br>2.H-5+<br>2.H-5+<br>2.H-5+<br>2.H-5+<br>2.H-5+<br>2.H-5+<br>2.H-5+<br>2.H-5+<br>2.H-5+<br>2.H-5+<br>2.H-5+<br>2.H-5+<br>2.H-5+<br>2.H-5+<br>2.H-5+<br>2.H-5+<br>2.H-5+<br>2.H-5+<br>2.H-5+<br>2.H-5+<br>2.H-5+<br>2.H-5+<br>2.H-5+<br>2.H-5+<br>2.H-5+<br>2.H-5+<br>2.H-5+<br>2.H-5+<br>2.H-5+<br>2.H-5+<br>2.H-5+<br>2.H-5+<br>2.H-5+<br>2.H-5+<br>2.H-5+<br>2.H-5+<br>2.H-5+<br>2.H-5+<br>2.H-5+<br>2.H-5+<br>2.H-5+<br>2.H-5+<br>2.H-5+<br>2.H-5+<br>2.H-5+<br>2.H-5+<br>2.H-5+<br>2.H-5+<br>2.H-5+<br>2.H-5+<br>2.H-5+<br>2.H-5+<br>2.H-5+<br>2.H-5+<br>2.H-5+<br>2.H-5+<br>2.H-5+<br>2.H-5+<br>2.H-5+<br>2.H-5+<br>2.H-5+<br>2.H-5+<br>2.H-5+<br>2.H-5+<br>2.H-5+<br>2.H-5+<br>2.H-5+<br>2.H-5+<br>2.H-5+<br>2.H-5+<br>2.H-5+<br>2.H-5+<br>2.H-5+<br>2.H-5+<br>2.H-5+ | Monday       L. 10 + 10       2. 20 - 6       2. 20 - 6       3. Add 5 more 5       4. Add 10 more 5       5. Draw a pentagon       6. Write the number twenty for                                                                                                                                                                                 | Tuesday       1. 20 + 10       2. 12 - 6 *       2. 12 - 6 *       3. Add 5 more       4. Add 10 more       5. Draw an oval       6. Write the number eighteen                                                                                                                              | Wednesday       L II + 8 *       2. I8 - 10 *       3. Add 5 more *       4. Add 10 more *       5. Draw a heart       6. write the number                                                                                                                        | L SS + 5<br>2. 17 - 7 +<br>3. Add 5 more 5<br>4. Add 10 more 5<br>5. Draw a star<br>6. write the number                                                                                               |
| Monday<br>L. 1 + +<br>2. II - +<br>3. How many ?<br>4. How many ?<br>5. How many<br>altogether?<br>6. Write the number<br>nine<br>7. What comes before                                                               | Tuesday       1.8+7       2.16-6*       2.16-6*       3. How many       3. How many       4. How many       7       5. How many       7       6. Write the number thriteen       6. Write the number three the number three of the set of t                                                                                                                                                                                                                                                               | Wednesday       L 12 + 6 *       2. 13 - 5 *       3.       Week b       4.       5.       6.       6.       7.       31       8.       9.       8.       9.       9.       9.       9.       9.       9.       9.       9.       9.       9.       9.       9.       9.       9.       9.       9.       9.       9.       9.       9.       9.       9.       9.       9.       9.       9.       9.       9.       9.       9.       9.       9.       9.       9.       9.       9.       9.              | LE+E-<br>2.19-7-<br>Men<br>L22+6-<br>2.19-5-<br>3. Add 5 more 2<br>4. Add 10 more 2                                                                                                                                                                                                                                                                                                                                                                                                                                                                                                                                                                                                                                                                                                                                                                                                                                                                                                                                                                                                                                                                                                                                                                                                                                                                                                                                                                                                                                                                                                                                                                                                                                                                                                                                                                                                                                                                                                                                                                                                                                        | Monday       L. 10 + 10       2. 20 - 6       2. 20 - 6       2. 20 - 6       3. Add 5 more 5       4. Add 10 more 5       5. Draw a pentagon       6. Write the number twenty Six       7. What comes before 517       8. 15, 16,     18, 19                                                                                                      | Tuesday     1. 20 + 10     2. 12 - 6 *     2. 12 - 6 *     2. 13 - 6 *     3. Add 5 more     4. Add 10 more     4. Add 10 more     5. Draw an oval     6. Write the number eighteen     7. What comes after 377     8. +U, +2, ++, +5                                                       | Wednesday       L II + 8 *       2. I8 - 10 *       3. Add 5 more       4. Add 10 more       5. Draw a heart       6. write the number thirty two       7. what comes before       287       8. St, 59                                                            | L S5 + 5<br>2. 17 - 7 +<br>3. Add 5 more 3<br>4. Add 10 more 3<br>5. Draw a star<br>6. write the number<br>Seven<br>7. what comes after<br>49. 25, 26,, 28, 21                                        |
| Monday<br>1.9+9+<br>2.11-9+<br>3. How many ??<br>4. How many ?<br>5. How many<br>allogether?<br>6. Write the number<br>nine<br>7. What comes before<br>337<br>8. 2, 3, 4,, 6, 7, 8                                   | Tuesday     1.8+7                                                                                                                                                                                                                                                                                                                                                                                                                                                                                                                                                                                                                                                                                                                                                                                                                                                                                                                                                                                                                                                                                                                                                                                                                                                                                                                                                                                                                                                                                                                                                                                                                                                                                                                                                                                                                                                                                                                                                                               | Wednesday       L 12 + 6 *       2. 13 - 5 *       3.       Week b       4.       5.       6.       12 + 5 *       6.       2. 12 - 5 *       7.       31       8.                                                                                                                                                                                                                                                                                                                                            | LE+E-<br>2.19-7-<br>Men<br>L22+6-<br>2.19-5-<br>3. Add 5 more 2<br>4. Add 10 more 2                                                                                                                                                                                                                                                                                                                                                                                                                                                                                                                                                                                                                                                                                                                                                                                                                                                                                                                                                                                                                                                                                                                                                                                                                                                                                                                                                                                                                                                                                                                                                                                                                                                                                                                                                                                                                                                                                                                                                                                                                                        | Monday       L. 10 + 10       2. 20 - 6       2. 20 - 6       2. 20 - 6       3. Add 5 more 5       4. Add 10 more 5       5. Draw a pentagon       6. Write the number twenty Six       7. What comes before 517       8. 15, 16,     18, 19                                                                                                      | Tuesday     1. 20 + 10     2. 12 - 6 *     2. 12 - 6 *     2. 13 - 6 *     3. Add 5 more     4. Add 10 more     4. Add 10 more     5. Draw an oval     6. Write the number eighteen     7. What comes after 377     8. 41, 42, 44, 45     9. 11 minus 4 *                                   | Wednesday       L II + 8 *       2. 18 - 10 *       3. Add 5 more       4. Add 10 more       5. Draw a heart       6. write the number thirty two       7. what comes before       28?       8. 38, 31,, 40, 42       9. Is plus 5 *       10. Circle odd numbers | L S5 + 5<br>2. 17 - 7 +<br>3. Add 5 more 2<br>4. Add 10 more 2<br>5. Draw a star<br>6. write the number<br>seven<br>7. what comes after<br>447 2<br>8. 25, 26,, 28, 21<br>9. 15 minus 5 +<br>10. Creb |
| Monday<br>L. 1 + 4<br>2. II - 4<br>3. How many ?<br>4. How many ?<br>5. How many<br>allogether?<br>6. Write the number<br>nife<br>7. What comes before<br>337<br>8. 2, 3, 4,, 6, 7, 8<br>9. Cross out half the       | Tuesday     1.8+7     2.16-6     3. How many ??     4. How many ??     5. How many ??     6. Write the number thriteen     7. What comes after 26?     8. 5, 6,     8. 5, 6,     8. 5, 6,     9. Cross out four                                                                                                                                                                                                                                                                                                                                                                                                                                                                                                                                                                                                                                                                                                                                                                                                                                                                                                                                                                                                                                                                                                                                                                                                                                                                                                                                                                                                                                                                                                                                                                                                                                                                                                                                                                                 | Wednesday       L 12 + 6 *       2. 13 - 5 *       3.       Week b       4.       5.       6.       7.       31       4.       6.       7.       7.       7.       7.       7.       7.       7.       7.       8.       4. Add is more 3.       5. Draw on oval       6.       9.       6. write the num                                                                                                                                                                                                     | LE+E-<br>2.19-7-<br>Men<br>NU<br>L22+6-<br>2.19-5+<br>2.19-5+<br>2.19-5+<br>3. Add 5 more 2<br>4. Add io more 2<br>5. Draw a rectangle<br>6. write the number                                                                                                                                                                                                                                                                                                                                                                                                                                                                                                                                                                                                                                                                                                                                                                                                                                                                                                                                                                                                                                                                                                                                                                                                                                                                                                                                                                                                                                                                                                                                                                                                                                                                                                                                                                                                                                                                                                                                                              | Monday       L. 10 + 10       2. 20 - 6       2. 20 - 6       2. 20 - 6       3. Add 5 more 5       4. Add 10 more 5       5. Draw a pentagon       6. Write the number twenty Six       7. What comes before 53?       8. 15, 16,     18, 19       9. 20 plus 10     10. Circle odd numbers                                                       | Tuesday     I. 20 + 10     2. 12 - 6 *     2. 12 - 6 *     2. 3. Add 5 more     4. Add 10 more     4. Add 10 more     5. Draw an oval     6. Write the number eighteen     7. what comes after 377     8. 41, 42,, 44, 45     9. II minus 4 *                                               | Wednesday       L II + 8 *       2. 18 - 10 *       3. Add 5 more       4. Add 10 more       5. Draw a heart       6. write the number thirty two       7. what comes before       28?       8. 38, 31,, 40, 42       9. Is plus 5 *       10. Circle odd numbers | L SS + 5<br>2. 17 - 7 +<br>3. Add 5 more 2<br>4. Add 10 more 2<br>5. Draw a star<br>6. write the number<br>5even<br>7. What comes after<br>44?<br>8. 25, 26,, 28, 21<br>9. 15 minus 5 +<br>10. Creb   |
| Monday<br>L 9 + 4<br>2. II - 4<br>3. How many 9<br>4. How many 7<br>5. How many<br>altogether?<br>6. Write the number<br>nine<br>7. What comes before<br>537<br>5. 2, 3, 4,, 6, 7, 8                                 | Tuesday     1.8+7                                                                                                                                                                                                                                                                                                                                                                                                                                                                                                                                                                                                                                                                                                                                                                                                                                                                                                                                                                                                                                                                                                                                                                                                                                                                                                                                                                                                                                                                                                                                                                                                                                                                                                                                                                                                                                                                                                                                                                               | Wednesday       L 12 + 6 *       2. 13 - 5 *       3.       Week b       4.       5.       6.       2. 12 - 5 *       7.       91       8.       4. Add to more       5. Draw an oval       6. Write the num twenty two       7. What comest                                                                                                                                                                                                                                                                  | L E + E +<br>2. H - 7 +<br>Men<br>L 2 + 6 +<br>2. H - 5 +<br>2. H - 5 +<br>3. Add 5 more 2<br>4. Add 10 more 2<br>5. Draw a rectangle<br>6. Write the number<br>thirty<br>before<br>7. What comes after                                                                                                                                                                                                                                                                                                                                                                                                                                                                                                                                                                                                                                                                                                                                                                                                                                                                                                                                                                                                                                                                                                                                                                                                                                                                                                                                                                                                                                                                                                                                                                                                                                                                                                                                                                                                                                                                                                                    | Monday       L 10 + 10       2. 20 - 6       2. 20 - 6       3. Add 5 more 5       4. Add 10 more 5       5. Draw a pentagon       6. Write the number twenty Six       7. What comes before       517                                                                                                                                             | Tuesday     1. 20 + 10     2. 12 - 6 *     2. 12 - 6 *     3. Add 5 more     4. Add 10 more     4. Add 10 more     5. Draw an oval     6. Write the number     10. Draw an oval     8. 41, 42,, 44, 45     9. II minus 4 *     10. Circle even numbers     12. 4 13 II 10 2                 | Wednesday       L II + 8 *       2. 18 - 10 *       3. Add 5 more       4. Add 10 more       5. Draw a heart       6. write the number thirty two       7. what comes before       28?       8. 38, 31,, 40, 42       9. Is plus 5 *       10. Circle odd numbers | L. SS + 5<br>2. 17 - 7 *<br>3. Add 5 more<br>4. Add 10 more<br>5. Draw a star<br>6. write the number<br>5even<br>7. What comes after<br>44?<br>8. 25, 26,, 28, 21<br>9. 15 minus 5 *<br>10. Creb      |
| Monday<br>L. 9 + 4<br>2. II - 4<br>5. How many ?<br>4. How many ?<br>5. How many ?<br>5. How many ?<br>6. Write the number<br>nine<br>7. what comes before<br>\$37<br>8. 2, 3, 4,, 6, 7, 8<br>4. Cross out half the  | Tuesday     1.8+7     2.16-6     3. How many ??     4. How many ??     5. How many ??     6. write the number thriteen     7. what comes after 26?     8. 5, 6,, 8, 9, 10     9. Cross out four pupples. How many left?                                                                                                                                                                                                                                                                                                                                                                                                                                                                                                                                                                                                                                                                                                                                                                                                                                                                                                                                                                                                                                                                                                                                                                                                                                                                                                                                                                                                                                                                                                                                                                                                                                                                                                                                                                         | Wednesday       L 12 + 6 *       2. 13 - 5 *       3.       Week b       4.       5.       4.       5.       6.       2. 12 - 5 *       3.       9.       8.       4.       9.       8.       4.       9.       8.       9.       9.       9.       9.       9.       9.       9.       9.       9.       9.       9.       9.       9.       9.       9.       9.       9.       9.       9.       9.       9.       9.       9.       9.       9.       9.       9.       9.       9.       9.       9.  9. | LE+E*<br>2.19-7*<br>Men<br>L22+6*<br>2.19-5*<br>3. Add 5 more<br>4. Add io more<br>5. Draw a rectangle<br>6. write the number<br>thirty<br>7. what comes after<br>177                                                                                                                                                                                                                                                                                                                                                                                                                                                                                                                                                                                                                                                                                                                                                                                                                                                                                                                                                                                                                                                                                                                                                                                                                                                                                                                                                                                                                                                                                                                                                                                                                                                                                                                                                                                                                                                                                                                                                      | Monday       L 10 + 10       2. 20 - 6       2. 20 - 6       3. Add 5 more 3       4. Add 10 more 3       5. Draw a pentagon       6. Write the number twenty six       7. what comes before 50?       8. I5, I6,       10. Circle odd numbers       11. IW I8 1 2 5       7. what comes before 50?                                                | Tuesday     1. 20 + 10     2. 12 - 6 *     2. 12 - 6 *     3. Add 5 more     4. Add 10 more     4. Add 10 more     5. Draw an oval     6. Write the number eighteen     7. what comes after 377     8. 41, 42,, 44, 45     9. 11 minus 4 *     10. Circle even numbers     12. 4 13 11 10 2 | Wednesday       L II + 8 *       2. 18 - 10 *       3. Add 5 more *       4. Add 10 more *       5. Draw a heart       6. write the number thirty two       7. what comes before 28?       8. 38, 31,, 40, 42       9. Is plus 5 *       10. Circle odd numbers   | L. SS + 5<br>2. 17 - 7 +<br>3. Add 5 more 5<br>4. Add 10 more 5<br>5. Draw a star<br>6. Write the number<br>56ven<br>7. What comes after<br>44?<br>8. 25, 26,, 28, 21<br>4. 15 minus 5 +<br>10. Creb  |
| Monday<br>1. 9 + 4<br>2. II - 4 +<br>3. How many ?<br>4. How many ?<br>5. How many ?<br>5. How many ?<br>6. Write the number<br>nine<br>7. What comes before<br>37?<br>8. 2, 3, 4,, 6, 7, 8<br>9. Cross out half the | Tuesday     1.8+7     2.16-6     3. How many ??     4. How many ??     5. How many ??     6. write the number thriteen     7. what comes after 26?     8. 5, 6,, 8, 9, 10     9. Cross out four pupples. How many left?                                                                                                                                                                                                                                                                                                                                                                                                                                                                                                                                                                                                                                                                                                                                                                                                                                                                                                                                                                                                                                                                                                                                                                                                                                                                                                                                                                                                                                                                                                                                                                                                                                                                                                                                                                         | Wednesday       L 12 + 6 *       2. 13 - 5 *       3.       Week b       4.       5.       6.       2. 12 - 5 *       7.       31       8.       9.       9.       9.       9.       9.       9.       9.       9.       9.       9.       9.       9.       9.       9.       9.       9.       9.       9.       9.       9.       9.       9.       9.       9.       9.       9.       9.       9.       9.       9.       9.       9.       9.       9.       9.       9.       9.       9.       9.  9. | L E + E +<br>2. II - 7 -<br>Men<br>L 2 + 6 -<br>2. II - 5 -<br>2. II - 5 -<br>3. Add 5 more<br>4. Add 5 more<br>4. Add 10 more<br>5. Draw a rectangle<br>6. Write the number<br>thirty<br>7. What comes after<br>172<br>1. IS mirus 5 -                                                                                                                                                                                                                                                                                                                                                                                                                                                                                                                                                                                                                                                                                                                                                                                                                                                                                                                                                                                                                                                                                                                                                                                                                                                                                                                                                                                                                                                                                                                                                                                                                                                                                                                                                                                                                                                                                    | Monday       L 10 + 10       2. 20 - 6       2. 20 - 6       3. Add 5 more       4. Add 10 more       5. Draw a pentagon       6. Write the number       1. What comes before       53?       8. 15, 16, 18, 19       9. 20 plus 10       10. Circle odd numbers       11 19 18 1 2 3       7. what comes before       50?       8. 41, 42, 44, 45 | Tuesday     1. 20 + 10     2. 12 - 6 *     2. 12 - 6 *     2. 12 - 6 *     3. Add 5 more     4. Add 10 more     4. Add 10 more     5. Draw an oval     6. Write the number     9. What comes after     377     10. Circle even numbers     12 4 13 11 10 2                                  | Wednesday       L II + 8 *       2. 18 - 10 *       3. Add 5 more *       4. Add 10 more *       5. Draw a heart       6. write the number thirty two       7. what comes before 28?       8. 38, 31,, 40, 42       9. Is plus 5 *       10. Circle odd numbers   | L. SS + 5<br>2. 17 - 7 +<br>3. Add 5 more 5<br>4. Add 10 more 5<br>5. Draw a star<br>6. Write the number<br>56ven<br>7. What comes after<br>44?<br>8. 25, 26,, 28, 21<br>4. 15 minus 5 +              |