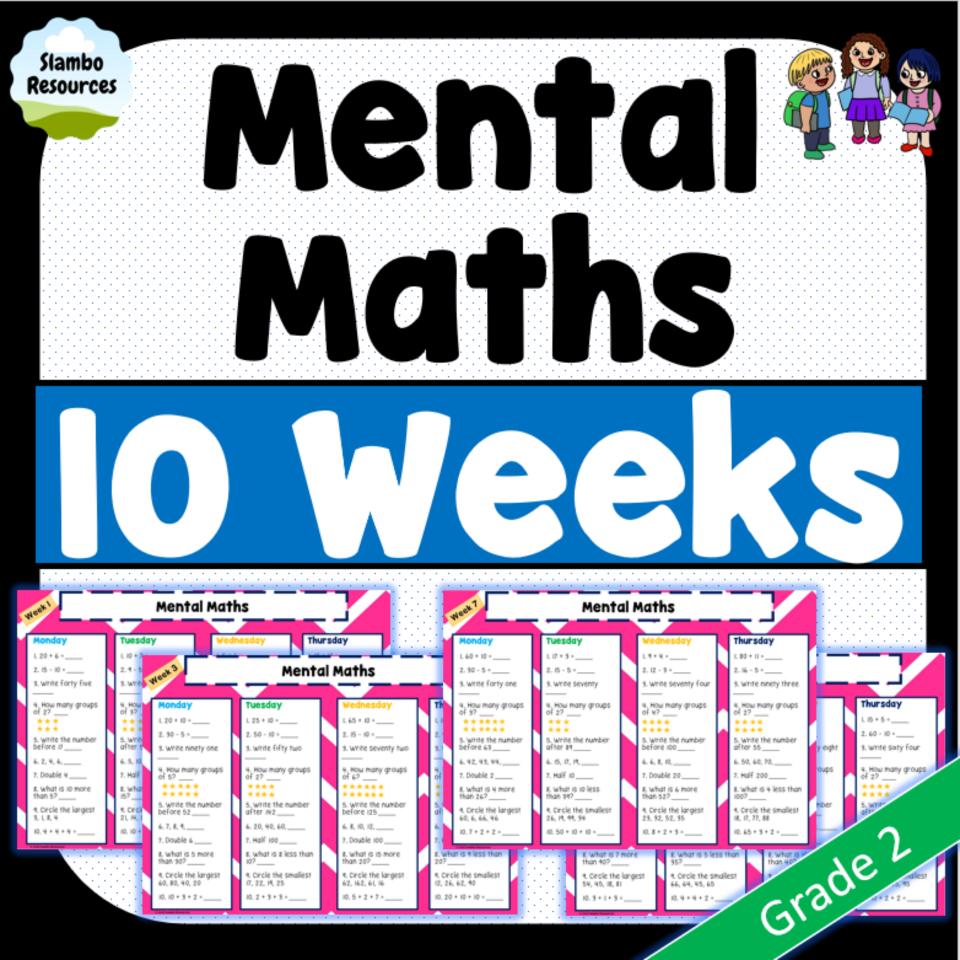

| Slambo<br>Resources                                                                                                                                                                                                  |                                                                                                                                                                                                                                                                                                                                                                                                                                                                                                                                                                                                                                                                                                                                                                                                                                                                                                                                                                                                                                                                                                                                                                                                                                                                                                                                                                                                                                                                                                                                                                                                                                                                                                                                                                                                                                                                                                                                                                                                 |                                                                                                                                                                                                                                                                                                                                                                                                                                                                                                               |                                                                                                                                                                                                                                                                                                                                                                                                                                                                                                                                                                                                                                                                                                                                                                                                                                                                                                                                                                                                                                                                                                                                                                                                                                                                                                                                                                                                                                                                                                                                                                                                                                                                                                                                                                                                                                                                                                                                                                                                                                                                                                                            |                                                                                                                                                                                                                                                                                                                                                    |                                                                                                                                                                                                                                                                                             |                                                                                                                                                                                                                                                                   |                                                                                                                                                                                                       |
|----------------------------------------------------------------------------------------------------------------------------------------------------------------------------------------------------------------------|-------------------------------------------------------------------------------------------------------------------------------------------------------------------------------------------------------------------------------------------------------------------------------------------------------------------------------------------------------------------------------------------------------------------------------------------------------------------------------------------------------------------------------------------------------------------------------------------------------------------------------------------------------------------------------------------------------------------------------------------------------------------------------------------------------------------------------------------------------------------------------------------------------------------------------------------------------------------------------------------------------------------------------------------------------------------------------------------------------------------------------------------------------------------------------------------------------------------------------------------------------------------------------------------------------------------------------------------------------------------------------------------------------------------------------------------------------------------------------------------------------------------------------------------------------------------------------------------------------------------------------------------------------------------------------------------------------------------------------------------------------------------------------------------------------------------------------------------------------------------------------------------------------------------------------------------------------------------------------------------------|---------------------------------------------------------------------------------------------------------------------------------------------------------------------------------------------------------------------------------------------------------------------------------------------------------------------------------------------------------------------------------------------------------------------------------------------------------------------------------------------------------------|----------------------------------------------------------------------------------------------------------------------------------------------------------------------------------------------------------------------------------------------------------------------------------------------------------------------------------------------------------------------------------------------------------------------------------------------------------------------------------------------------------------------------------------------------------------------------------------------------------------------------------------------------------------------------------------------------------------------------------------------------------------------------------------------------------------------------------------------------------------------------------------------------------------------------------------------------------------------------------------------------------------------------------------------------------------------------------------------------------------------------------------------------------------------------------------------------------------------------------------------------------------------------------------------------------------------------------------------------------------------------------------------------------------------------------------------------------------------------------------------------------------------------------------------------------------------------------------------------------------------------------------------------------------------------------------------------------------------------------------------------------------------------------------------------------------------------------------------------------------------------------------------------------------------------------------------------------------------------------------------------------------------------------------------------------------------------------------------------------------------------|----------------------------------------------------------------------------------------------------------------------------------------------------------------------------------------------------------------------------------------------------------------------------------------------------------------------------------------------------|---------------------------------------------------------------------------------------------------------------------------------------------------------------------------------------------------------------------------------------------------------------------------------------------|-------------------------------------------------------------------------------------------------------------------------------------------------------------------------------------------------------------------------------------------------------------------|-------------------------------------------------------------------------------------------------------------------------------------------------------------------------------------------------------|
|                                                                                                                                                                                                                      |                                                                                                                                                                                                                                                                                                                                                                                                                                                                                                                                                                                                                                                                                                                                                                                                                                                                                                                                                                                                                                                                                                                                                                                                                                                                                                                                                                                                                                                                                                                                                                                                                                                                                                                                                                                                                                                                                                                                                                                                 |                                                                                                                                                                                                                                                                                                                                                                                                                                                                                                               |                                                                                                                                                                                                                                                                                                                                                                                                                                                                                                                                                                                                                                                                                                                                                                                                                                                                                                                                                                                                                                                                                                                                                                                                                                                                                                                                                                                                                                                                                                                                                                                                                                                                                                                                                                                                                                                                                                                                                                                                                                                                                                                            |                                                                                                                                                                                                                                                                                                                                                    |                                                                                                                                                                                                                                                                                             |                                                                                                                                                                                                                                                                   |                                                                                                                                                                                                       |
|                                                                                                                                                                                                                      | Mental                                                                                                                                                                                                                                                                                                                                                                                                                                                                                                                                                                                                                                                                                                                                                                                                                                                                                                                                                                                                                                                                                                                                                                                                                                                                                                                                                                                                                                                                                                                                                                                                                                                                                                                                                                                                                                                                                                                                                                                          | Maths                                                                                                                                                                                                                                                                                                                                                                                                                                                                                                         | 1                                                                                                                                                                                                                                                                                                                                                                                                                                                                                                                                                                                                                                                                                                                                                                                                                                                                                                                                                                                                                                                                                                                                                                                                                                                                                                                                                                                                                                                                                                                                                                                                                                                                                                                                                                                                                                                                                                                                                                                                                                                                                                                          |                                                                                                                                                                                                                                                                                                                                                    |                                                                                                                                                                                                                                                                                             | Maths                                                                                                                                                                                                                                                             |                                                                                                                                                                                                       |
| Weekl                                                                                                                                                                                                                |                                                                                                                                                                                                                                                                                                                                                                                                                                                                                                                                                                                                                                                                                                                                                                                                                                                                                                                                                                                                                                                                                                                                                                                                                                                                                                                                                                                                                                                                                                                                                                                                                                                                                                                                                                                                                                                                                                                                                                                                 | Maths                                                                                                                                                                                                                                                                                                                                                                                                                                                                                                         |                                                                                                                                                                                                                                                                                                                                                                                                                                                                                                                                                                                                                                                                                                                                                                                                                                                                                                                                                                                                                                                                                                                                                                                                                                                                                                                                                                                                                                                                                                                                                                                                                                                                                                                                                                                                                                                                                                                                                                                                                                                                                                                            | WeekD                                                                                                                                                                                                                                                                                                                                              | Mental                                                                                                                                                                                                                                                                                      |                                                                                                                                                                                                                                                                   |                                                                                                                                                                                                       |
| Monday                                                                                                                                                                                                               | Tuesday                                                                                                                                                                                                                                                                                                                                                                                                                                                                                                                                                                                                                                                                                                                                                                                                                                                                                                                                                                                                                                                                                                                                                                                                                                                                                                                                                                                                                                                                                                                                                                                                                                                                                                                                                                                                                                                                                                                                                                                         | Wednesday                                                                                                                                                                                                                                                                                                                                                                                                                                                                                                     | Thursday                                                                                                                                                                                                                                                                                                                                                                                                                                                                                                                                                                                                                                                                                                                                                                                                                                                                                                                                                                                                                                                                                                                                                                                                                                                                                                                                                                                                                                                                                                                                                                                                                                                                                                                                                                                                                                                                                                                                                                                                                                                                                                                   | Monday                                                                                                                                                                                                                                                                                                                                             | Tuesday                                                                                                                                                                                                                                                                                     | Wednesday                                                                                                                                                                                                                                                         | Thursday                                                                                                                                                                                              |
|                                                                                                                                                                                                                      |                                                                                                                                                                                                                                                                                                                                                                                                                                                                                                                                                                                                                                                                                                                                                                                                                                                                                                                                                                                                                                                                                                                                                                                                                                                                                                                                                                                                                                                                                                                                                                                                                                                                                                                                                                                                                                                                                                                                                                                                 |                                                                                                                                                                                                                                                                                                                                                                                                                                                                                                               | Thursday       L8 + 8 +       2. H - 7 +                                                                                                                                                                                                                                                                                                                                                                                                                                                                                                                                                                                                                                                                                                                                                                                                                                                                                                                                                                                                                                                                                                                                                                                                                                                                                                                                                                                                                                                                                                                                                                                                                                                                                                                                                                                                                                                                                                                                                                                                                                                                                   | Monday<br>L 10 + 10<br>2. 20 - 6                                                                                                                                                                                                                                                                                                                   | Tuesday<br>1. 20 + 10<br>2. 12 - 6 *                                                                                                                                                                                                                                                        |                                                                                                                                                                                                                                                                   | L 35 + 5 +<br>2. 17 - 7 +                                                                                                                                                                             |
| Monday<br>L 1 + 4 +<br>2. II - 4 +<br>♥ ▲ ♥ ▲ ▲ ♥ ▲                                                                                                                                                                  | Tuesday<br>↓8+7<br>2.16-6+<br>♥ ♥ ♥ ♥ ♥ ♥                                                                                                                                                                                                                                                                                                                                                                                                                                                                                                                                                                                                                                                                                                                                                                                                                                                                                                                                                                                                                                                                                                                                                                                                                                                                                                                                                                                                                                                                                                                                                                                                                                                                                                                                                                                                                                                                                                                                                       | Wednesday<br>1, 12 + 6 +<br>2, 13 - 5 +                                                                                                                                                                                                                                                                                                                                                                                                                                                                       | L 8 * 8 *<br>2. 19 - 7 *                                                                                                                                                                                                                                                                                                                                                                                                                                                                                                                                                                                                                                                                                                                                                                                                                                                                                                                                                                                                                                                                                                                                                                                                                                                                                                                                                                                                                                                                                                                                                                                                                                                                                                                                                                                                                                                                                                                                                                                                                                                                                                   | Monday<br>L. 10 + 10 =<br>2. 20 - 6 =<br>Mail and an 100 and                                                                                                                                                                                                                                                                                       | Tuesday<br>1. 20 + 10<br>2. 12 - 4<br>2. 12 - 5                                                                                                                                                                                                                                             | Wednesday<br>L II + 8 +<br>2. I8 - 10 +<br>** ** **                                                                                                                                                                                                               | L S5 + 5 +<br>2. 17 - 7 +                                                                                                                                                                             |
| Monday<br>L 1 + 4 +<br>2. II - 4 +<br>3. How many € 2                                                                                                                                                                | Tuesday       1.8 + 7       2.16 - 6 *                                                                                                                                                                                                                                                                                                                                                                                                                                                                                                                                                                                                                                                                                                                                                                                                                                                                                                                                                                                                                                                                                                                                                                                                                                                                                                                                                                                                                                                                                                                                                                                                                                                                                                                                                                                                                                                                                                                                                          | Wednesday                                                                                                                                                                                                                                                                                                                                                                                                                                                                                                     | L 8 * 8 *<br>2. 19 - 7 *                                                                                                                                                                                                                                                                                                                                                                                                                                                                                                                                                                                                                                                                                                                                                                                                                                                                                                                                                                                                                                                                                                                                                                                                                                                                                                                                                                                                                                                                                                                                                                                                                                                                                                                                                                                                                                                                                                                                                                                                                                                                                                   | Monday<br>L. 10 + 10<br>2. 20 - 6<br>tal M s. Add s more s                                                                                                                                                                                                                                                                                         | Tuesday       1. 20 + 10       2. 12 - 4       第 第 第       3. Add 5 more 3                                                                                                                                                                                                                  | Wednesday<br>L II + 8 *<br>2. I8 - 10 *                                                                                                                                                                                                                           | L 35 + 5 +<br>2. 17 - 7 +                                                                                                                                                                             |
| Monday<br>L 9 + 4<br>2. II - 4<br>5. How many # 2<br>4. How many # 2<br>5. How many # 2                                                                                                                              | Tuesday       L.8 + 7       2.16 - 6 *       Image: State of the state o  | Wednesday<br>L 12 + 6 +<br>2. 13 - 5 +<br>3<br>4<br>4<br>5<br>Monday                                                                                                                                                                                                                                                                                                                                                                                                                                          | L 8 * 8 *<br>2. 19 - 7 *                                                                                                                                                                                                                                                                                                                                                                                                                                                                                                                                                                                                                                                                                                                                                                                                                                                                                                                                                                                                                                                                                                                                                                                                                                                                                                                                                                                                                                                                                                                                                                                                                                                                                                                                                                                                                                                                                                                                                                                                                                                                                                   | Monday<br>L. 10 + 10 =<br>2. 20 - 6 =<br>Mail and an 100 and                                                                                                                                                                                                                                                                                       | Tuesday<br>1. 20 + 10<br>2. 12 - 4<br>2. 12 - 5                                                                                                                                                                                                                                             | Wednesday<br>L II + 8 +<br>2. 18 - 10 +<br>3. Add 5 more (*                                                                                                                                                                                                       | L. SS + 5 =<br>2. 17 - 7 =<br>3. Add 5 more 5                                                                                                                                                         |
| Monday<br>L 9 + 4<br>2. II - 4<br>3. How many ?<br>4. How many ?<br>5. How many<br>altogether?<br>6. Write the number                                                                                                | Tuesday       L.8 + 7       2.16 - 6 *       Image: The second s | Wednesday       L12+6+       2.13-5+       3.       Weekb       4.       5.       6.                                                                                                                                                                                                                                                                                                                                                                                                                          | LE+E<br>2.H-7<br>Men<br>L22+6                                                                                                                                                                                                                                                                                                                                                                                                                                                                                                                                                                                                                                                                                                                                                                                                                                                                                                                                                                                                                                                                                                                                                                                                                                                                                                                                                                                                                                                                                                                                                                                                                                                                                                                                                                                                                                                                                                                                                                                                                                                                                              | Monday<br>L. 10 + 10<br>2. 20 - 6<br>3. Add 5 more 5<br>4. Add 10 more 5<br>5. Draw a pentagon                                                                                                                                                                                                                                                     | Tuesday       1. 20 + 10       2. 12 - 6       2. 12 - 6       2. 3. Add 5 more       4. Add 10 more       4. Add 10 more       5. Draw an oval                                                                                                                                             | Wednesday<br>L II + 8 +<br>2. I8 - 10 +<br>3. Add 5 more +<br>4. Add 10 more +<br>5. Draw a heart                                                                                                                                                                 | L SS + 5<br>2. 17 - 7 *<br>3. Add 5 more 5<br>4. Add 10 more 5<br>5. Drdw a star                                                                                                                      |
| Monday<br>L. 1 + +<br>2. II - +<br>3. How many ?<br>4. How many ?<br>5. How many<br>altogether?<br>6. Write the number<br>nine<br>7. What comes before                                                               | Tuesday       1.8+7       2.16-6*       2.16-6*       3. How many       3. How many       4. How many       7       5. How many       7       6. Write the number thriteen       6. Write the number three the number three of the set of t                                                                                                                                                                                                                                                               | Wednesday       L 12 + 6 *       2. 13 - 5 *       3.       Week b       4.       5.       6.       2. 12 - 5 *       6.       2. 12 - 5 *       9.                                                                                                                                                                                                                                                                                                                                                           | LE+E-<br>2.H-7-<br>Ment<br>L22+6-<br>2.H-5+                                                                                                                                                                                                                                                                                                                                                                                                                                                                                                                                                                                                                                                                                                                                                                                                                                                                                                                                                                                                                                                                                                                                                                                                                                                                                                                                                                                                                                                                                                                                                                                                                                                                                                                                                                                                                                                                                                                                                                                                                                                                                | Monday       L. 10 + 10       2. 20 - 6       2. 20 - 6       3. Add 5 more 5       4. Add 10 more 5       5. Draw a pentagon       6. Write the number twenty for                                                                                                                                                                                 | Tuesday       I. 20 + 10       2. 12 - 6 *       2. 12 - 6 *       3. Add 5 more       4. Add 10 more       5. Draw an oval       6. Write the number eighteen                                                                                                                              | Wednesday       L II + 8 *       2. I8 - 10 *       3. Add 5 more       4. Add 10 more       5. Draw a heart       6. write the number thirty two                                                                                                                 | L SS + 5<br>2. 17 - 7 +<br>3. Add 5 more 5<br>4. Add 10 more 5<br>5. Draw a star<br>6. Write the number<br>seven                                                                                      |
| Monday<br>L 1 + 4<br>2. II - 4<br>3. How many ?<br>4. How many ?<br>5. How many<br>altogether?<br>6. Write the number<br>nine<br>7. What comes before<br>\$37                                                        | Tuesday     1.8+7     2.16-6     3. How many     4. How many     7. How many     8. How many     9. How many                                                                                                                                                                                                                                                                                                                                                                                                                                                                                                                                                                                                                                                                                                                                                                                                                                                                                                                                                                                                                                                                                                                                                                                                                                                                                    | Wednesday       L 12 + 6 *       2. 13 - 5 *       3.       Wieex b       4.       5.       Monday       L 18 + 5 *       2. 12 - 5 *                                                                                                                                                                                                                                                                                                                                                                         | LE+E+<br>2.H-7+<br>Men<br>L22+6+<br>2.H-5+<br>2.H-5+<br>2.H-5+<br>2.H-5+<br>2.H-5+<br>2.H-5+<br>2.H-5+<br>2.H-5+<br>2.H-5+<br>2.H-5+<br>2.H-5+<br>2.H-5+<br>2.H-5+<br>2.H-5+<br>2.H-5+<br>2.H-5+<br>2.H-5+<br>2.H-5+<br>2.H-5+<br>2.H-5+<br>2.H-5+<br>2.H-5+<br>2.H-5+<br>2.H-5+<br>2.H-5+<br>2.H-5+<br>2.H-5+<br>2.H-5+<br>2.H-5+<br>2.H-5+<br>2.H-5+<br>2.H-5+<br>2.H-5+<br>2.H-5+<br>2.H-5+<br>2.H-5+<br>2.H-5+<br>2.H-5+<br>2.H-5+<br>2.H-5+<br>2.H-5+<br>2.H-5+<br>2.H-5+<br>2.H-5+<br>2.H-5+<br>2.H-5+<br>2.H-5+<br>2.H-5+<br>2.H-5+<br>2.H-5+<br>2.H-5+<br>2.H-5+<br>2.H-5+<br>2.H-5+<br>2.H-5+<br>2.H-5+<br>2.H-5+<br>2.H-5+<br>2.H-5+<br>2.H-5+<br>2.H-5+<br>2.H-5+<br>2.H-5+<br>2.H-5+<br>2.H-5+<br>2.H-5+<br>2.H-5+<br>2.H-5+<br>2.H-5+<br>2.H-5+<br>2.H-5+<br>2.H-5+<br>2.H-5+<br>2.H-5+<br>2.H-5+<br>2.H-5+<br>2.H-5+<br>2.H-5+<br>2.H-5+<br>2.H-5+<br>2.H-5+<br>2.H-5+<br>2.H-5+<br>2.H-5+<br>2.H-5+<br>2.H-5+<br>2.H-5+<br>2.H-5+<br>2.H-5+<br>2.H-5+<br>2.H-5+<br>2.H-5+<br>2.H-5+<br>2.H-5+<br>2.H-5+<br>2.H-5+<br>2.H-5+<br>2.H-5+<br>2.H-5+<br>2.H-5+<br>2.H-5+<br>2.H-5+<br>2.H-5+<br>2.H-5+<br>2.H-5+<br>2.H-5+<br>2.H-5+<br>2.H-5+<br>2.H-5+<br>2.H-5+<br>2.H-5+<br>2.H-5+<br>2.H-5+<br>2.H-5+<br>2.H-5+<br>2.H-5+<br>2.H-5+<br>2.H-5+<br>2.H-5+<br>2.H-5+<br>2.H-5+<br>2.H-5+<br>2.H-5+<br>2.H-5+<br>2.H-5+<br>2.H-5+<br>2.H-5+<br>2.H-5+<br>2.H-5+<br>2.H-5+<br>2.H-5+<br>2.H-5+<br>2.H-5+<br>2.H-5+<br>2.H-5+<br>2.H-5+<br>2.H-5+<br>2.H-5+<br>2.H-5+<br>2.H-5+<br>2.H-5+<br>2.H-5+<br>2.H-5+<br>2.H-5+<br>2.H-5+<br>2.H-5+<br>2.H-5+<br>2.H-5+<br>2.H-5+<br>2.H-5+<br>2.H-5+<br>2.H-5+<br>2.H-5+<br>2.H-5+<br>2.H-5+<br>2.H-5+<br>2.H-5+<br>2.H-5+<br>2.H-5+<br>2.H-5+<br>2.H-5+<br>2.H-5+<br>2.H-5+<br>2.H-5+<br>2.H-5+<br>2.H-5+<br>2.H-5+<br>2.H-5+<br>2.H-5+<br>2.H-5+<br>2.H-5+<br>2.H-5+<br>2.H-5+<br>2.H-5+<br>2.H-5+<br>2.H-5+<br>2.H-5+<br>2.H-5+<br>2.H-5+<br>2.H-5+<br>2.H-5+<br>2.H-5+<br>2.H-5+<br>2.H-5+<br>2.H-5+<br>2.H-5+<br>2.H-5+<br>2.H-5+<br>2.H-5+<br>2.H-5+<br>2.H-5+<br>2.H-5+<br>2.H-5+<br>2.H-5+<br>2.H-5+<br>2.H-5+<br>2.H-5+<br>2.H-5+<br>2.H-5+<br>2.H-5+<br>2.H-5+ | Monday       L. 10 + 10       2. 20 - 6       2. 20 - 6       3. Add 5 more 5       4. Add 10 more 5       5. Draw a pentagon       6. Write the number twenty for                                                                                                                                                                                 | Tuesday       1. 20 + 10       2. 12 - 6 *       2. 12 - 6 *       3. Add 5 more       4. Add 10 more       5. Draw an oval       6. Write the number eighteen                                                                                                                              | Wednesday       L II + 8 *       2. I8 - 10 *       3. Add 5 more *       4. Add 10 more *       5. Draw a heart       6. write the number                                                                                                                        | L SS + 5<br>2. 17 - 7 +<br>3. Add 5 more 5<br>4. Add 10 more 5<br>5. Draw a star<br>6. write the number                                                                                               |
| Monday<br>L. 1 + +<br>2. II - +<br>3. How many ?<br>4. How many ?<br>5. How many<br>altogether?<br>6. Write the number<br>nine<br>7. What comes before                                                               | Tuesday       1.8+7       2.16-6*       2.16-6*       3. How many       3. How many       4. How many       7       5. How many       7       6. Write the number thriteen       6. Write the number three the number three of the set of t                                                                                                                                                                                                                                                               | Wednesday       L 12 + 6 *       2. 13 - 5 *       3.       Week b       4.       5.       6.       6.       7.       31       8.       9.       8.       9.       9.       9.       9.       9.       9.       9.       9.       9.       9.       9.       9.       9.       9.       9.       9.       9.       9.       9.       9.       9.       9.       9.       9.       9.       9.       9.       9.       9.       9.       9.       9.       9.       9.       9.       9.       9.              | LE+E-<br>2.19-7-<br>Men<br>L22+6-<br>2.19-5-<br>3. Add 5 more 2<br>4. Add 10 more 2                                                                                                                                                                                                                                                                                                                                                                                                                                                                                                                                                                                                                                                                                                                                                                                                                                                                                                                                                                                                                                                                                                                                                                                                                                                                                                                                                                                                                                                                                                                                                                                                                                                                                                                                                                                                                                                                                                                                                                                                                                        | Monday       L. 10 + 10       2. 20 - 6       2. 20 - 6       2. 20 - 6       3. Add 5 more 5       4. Add 10 more 5       5. Draw a pentagon       6. Write the number twenty Six       7. What comes before 517       8. 15, 16,     18, 19                                                                                                      | Tuesday     1. 20 + 10     2. 12 - 6 *     2. 12 - 6 *     2. 13 - 6 *     3. Add 5 more     4. Add 10 more     4. Add 10 more     5. Draw an oval     6. Write the number eighteen     7. What comes after 377     8. +U, +2, ++, +5                                                       | Wednesday       L II + 8 *       2. I8 - 10 *       3. Add 5 more       4. Add 10 more       5. Draw a heart       6. write the number thirty two       7. what comes before       287       8. St, 59                                                            | L S5 + 5<br>2. 17 - 7 +<br>3. Add 5 more 3<br>4. Add 10 more 3<br>5. Draw a star<br>6. write the number<br>Seven<br>7. what comes after<br>49. 25, 26,, 28, 21                                        |
| Monday<br>1.9+9+<br>2.11-9+<br>3. How many ??<br>4. How many ?<br>5. How many<br>allogether?<br>6. Write the number<br>nine<br>7. What comes before<br>337<br>8. 2, 3, 4,, 6, 7, 8                                   | Tuesday     1.8+7                                                                                                                                                                                                                                                                                                                                                                                                                                                                                                                                                                                                                                                                                                                                                                                                                                                                                                                                                                                                                                                                                                                                                                                                                                                                                                                                                                                                                                                                                                                                                                                                                                                                                                                                                                                                                                                                                                                                                                               | Wednesday       L 12 + 6 *       2. 13 - 5 *       3.       Week b       4.       5.       6.       12 + 5 *       6.       2. 12 - 5 *       7.       31       8.                                                                                                                                                                                                                                                                                                                                            | LE+E-<br>2.19-7-<br>Men<br>L22+6-<br>2.19-5-<br>3. Add 5 more 2<br>4. Add 10 more 2                                                                                                                                                                                                                                                                                                                                                                                                                                                                                                                                                                                                                                                                                                                                                                                                                                                                                                                                                                                                                                                                                                                                                                                                                                                                                                                                                                                                                                                                                                                                                                                                                                                                                                                                                                                                                                                                                                                                                                                                                                        | Monday       L. 10 + 10       2. 20 - 6       2. 20 - 6       2. 20 - 6       3. Add 5 more 5       4. Add 10 more 5       5. Draw a pentagon       6. Write the number twenty Six       7. What comes before 517       8. 15, 16,     18, 19                                                                                                      | Tuesday     1. 20 + 10     2. 12 - 6 *     2. 12 - 6 *     2. 13 - 6 *     3. Add 5 more     4. Add 10 more     4. Add 10 more     5. Draw an oval     6. Write the number eighteen     7. What comes after 377     8. 41, 42, 44, 45     9. 11 minus 4 *                                   | Wednesday       L II + 8 *       2. 18 - 10 *       3. Add 5 more       4. Add 10 more       5. Draw a heart       6. write the number thirty two       7. what comes before       28?       8. 38, 31,, 40, 42       9. Is plus 5 *       10. Circle odd numbers | L S5 + 5<br>2. 17 - 7 +<br>3. Add 5 more 2<br>4. Add 10 more 2<br>5. Draw a star<br>6. write the number<br>seven<br>7. what comes after<br>447 2<br>8. 25, 26,, 28, 21<br>9. 15 minus 5 +<br>10. Creb |
| Monday<br>L. 1 + 4<br>2. II - 4<br>3. How many ?<br>4. How many ?<br>5. How many<br>allogether?<br>6. Write the number<br>nife<br>7. What comes before<br>337<br>8. 2, 3, 4,, 6, 7, 8<br>9. Cross out half the       | Tuesday     1.8+7     2.16-6     3. How many ??     4. How many ??     5. How many ??     6. Write the number thriteen     7. What comes after 26?     8. 5, 6,     8. 5, 6,     8. 5, 6,     9. Cross out four                                                                                                                                                                                                                                                                                                                                                                                                                                                                                                                                                                                                                                                                                                                                                                                                                                                                                                                                                                                                                                                                                                                                                                                                                                                                                                                                                                                                                                                                                                                                                                                                                                                                                                                                                                                 | Wednesday       L 12 + 6 *       2. 13 - 5 *       3.       Week b       4.       5.       6.       7.       31       4.       6.       7.       7.       7.       7.       7.       7.       7.       7.       8.       4. Add is more 3.       5. Draw on oval       6.       9.       6. write the num                                                                                                                                                                                                     | LE+E-<br>2.19-7-<br>Men<br>NU<br>L22+6-<br>2.19-5+<br>2.19-5+<br>2.19-5+<br>3. Add 5 more 2<br>4. Add io more 2<br>5. Draw a rectangle<br>6. write the number                                                                                                                                                                                                                                                                                                                                                                                                                                                                                                                                                                                                                                                                                                                                                                                                                                                                                                                                                                                                                                                                                                                                                                                                                                                                                                                                                                                                                                                                                                                                                                                                                                                                                                                                                                                                                                                                                                                                                              | Monday       L. 10 + 10       2. 20 - 6       2. 20 - 6       2. 20 - 6       3. Add 5 more 5       4. Add 10 more 5       5. Draw a pentagon       6. Write the number twenty Six       7. What comes before 53?       8. 15, 16,     18, 19       9. 20 plus 10     10. Circle odd numbers                                                       | Tuesday     I. 20 + 10     2. 12 - 6 *     2. 12 - 6 *     2. 3. Add 5 more     4. Add 10 more     4. Add 10 more     5. Draw an oval     6. Write the number eighteen     7. what comes after 377     8. 41, 42,, 44, 45     9. II minus 4 *                                               | Wednesday       L II + 8 *       2. 18 - 10 *       3. Add 5 more       4. Add 10 more       5. Draw a heart       6. write the number thirty two       7. what comes before       28?       8. 38, 31,, 40, 42       9. Is plus 5 *       10. Circle odd numbers | L SS + 5<br>2. 17 - 7 +<br>3. Add 5 more 2<br>4. Add 10 more 2<br>5. Draw a star<br>6. write the number<br>5even<br>7. What comes after<br>44?<br>8. 25, 26,, 28, 21<br>9. 15 minus 5 +<br>10. Creb   |
| Monday<br>L 9 + 4<br>2. II - 4<br>3. How many 9<br>4. How many 7<br>5. How many<br>altogether?<br>6. Write the number<br>nine<br>7. What comes before<br>537<br>5. 2, 3, 4,, 6, 7, 8                                 | Tuesday     1.8+7                                                                                                                                                                                                                                                                                                                                                                                                                                                                                                                                                                                                                                                                                                                                                                                                                                                                                                                                                                                                                                                                                                                                                                                                                                                                                                                                                                                                                                                                                                                                                                                                                                                                                                                                                                                                                                                                                                                                                                               | Wednesday       L 12 + 6 *       2. 13 - 5 *       3.       Week b       4.       5.       6.       2. 12 - 5 *       7.       91       8.       4. Add to more       5. Draw an oval       6. Write the num twenty two       7. What comest                                                                                                                                                                                                                                                                  | L E + E +<br>2. H - 7 +<br>Men<br>L 2 + 6 +<br>2. H - 5 +<br>2. H - 5 +<br>3. Add 5 more 2<br>4. Add 10 more 2<br>5. Draw a rectangle<br>6. Write the number<br>thirty<br>before<br>7. What comes after                                                                                                                                                                                                                                                                                                                                                                                                                                                                                                                                                                                                                                                                                                                                                                                                                                                                                                                                                                                                                                                                                                                                                                                                                                                                                                                                                                                                                                                                                                                                                                                                                                                                                                                                                                                                                                                                                                                    | Monday       L 10 + 10       2. 20 - 6       2. 20 - 6       3. Add 5 more 5       4. Add 10 more 5       5. Draw a pentagon       6. Write the number twenty Six       7. What comes before       517                                                                                                                                             | Tuesday     1. 20 + 10     2. 12 - 6 *     2. 12 - 6 *     3. Add 5 more     4. Add 10 more     4. Add 10 more     5. Draw an oval     6. Write the number     10. Draw an oval     8. 41, 42,, 44, 45     9. II minus 4 *     10. Circle even numbers     12. 4 13 II 10 2                 | Wednesday       L II + 8 *       2. 18 - 10 *       3. Add 5 more       4. Add 10 more       5. Draw a heart       6. write the number thirty two       7. what comes before       28?       8. 38, 31,, 40, 42       9. Is plus 5 *       10. Circle odd numbers | L. SS + 5<br>2. 17 - 7 *<br>3. Add 5 more<br>4. Add 10 more<br>5. Draw a star<br>6. write the number<br>5even<br>7. What comes after<br>44?<br>8. 25, 26,, 28, 21<br>9. 15 minus 5 *<br>10. Creb      |
| Monday<br>L. 9 + 4<br>2. II - 4<br>5. How many ?<br>4. How many ?<br>5. How many ?<br>5. How many ?<br>6. Write the number<br>nine<br>7. what comes before<br>\$37<br>8. 2, 3, 4,, 6, 7, 8<br>4. Cross out half the  | Tuesday     1.8+7     2.16-6     3. How many ??     4. How many ??     5. How many ??     6. write the number thriteen     7. what comes after 26?     8. 5, 6,, 8, 9, 10     9. Cross out four pupples. How many left?                                                                                                                                                                                                                                                                                                                                                                                                                                                                                                                                                                                                                                                                                                                                                                                                                                                                                                                                                                                                                                                                                                                                                                                                                                                                                                                                                                                                                                                                                                                                                                                                                                                                                                                                                                         | Wednesday       L 12 + 6 *       2. 13 - 5 *       3.       Week b       4.       5.       4.       5.       6.       2. 12 - 5 *       3.       9.       8.       4.       9.       8.       4.       9.       8.       9.       9.       9.       9.       9.       9.       9.       9.       9.       9.       9.       9.       9.       9.       9.       9.       9.       9.       9.       9.       9.       9.       9.       9.       9.       9.       9.       9.       9.       9.       9.  9. | LE+E*<br>2.19-7*<br>Men<br>L22+6*<br>2.19-5*<br>3. Add 5 more<br>4. Add io more<br>5. Draw a rectangle<br>6. write the number<br>thirty<br>7. what comes after<br>177                                                                                                                                                                                                                                                                                                                                                                                                                                                                                                                                                                                                                                                                                                                                                                                                                                                                                                                                                                                                                                                                                                                                                                                                                                                                                                                                                                                                                                                                                                                                                                                                                                                                                                                                                                                                                                                                                                                                                      | Monday       L 10 + 10       2. 20 - 6       2. 20 - 6       3. Add 5 more 3       4. Add 10 more 3       5. Draw a pentagon       6. Write the number twenty six       7. what comes before 50?       8. I5, I6,       10. Circle odd numbers       11. IW I8 1 2 5       7. what comes before 50?                                                | Tuesday     1. 20 + 10     2. 12 - 6 *     2. 12 - 6 *     3. Add 5 more     4. Add 10 more     4. Add 10 more     5. Draw an oval     6. Write the number eighteen     7. what comes after 377     8. 41, 42,, 44, 45     9. 11 minus 4 *     10. Circle even numbers     12. 4 13 11 10 2 | Wednesday       L II + 8 *       2. 18 - 10 *       3. Add 5 more *       4. Add 10 more *       5. Draw a heart       6. write the number thirty two       7. what comes before 28?       8. 38, 31,, 40, 42       9. Is plus 5 *       10. Circle odd numbers   | L. SS + 5<br>2. 17 - 7 +<br>3. Add 5 more 5<br>4. Add 10 more 5<br>5. Draw a star<br>6. Write the number<br>56ven<br>7. What comes after<br>44?<br>8. 25, 26,, 28, 21<br>4. 15 minus 5 +<br>10. Creb  |
| Monday<br>1. 9 + 4<br>2. II - 4 +<br>3. How many ?<br>4. How many ?<br>5. How many ?<br>5. How many ?<br>6. Write the number<br>nine<br>7. What comes before<br>37?<br>8. 2, 3, 4,, 6, 7, 8<br>9. Cross out half the | Tuesday     1.8+7     2.16-6     3. How many ??     4. How many ??     5. How many ??     6. write the number thriteen     7. what comes after 26?     8. 5, 6,, 8, 9, 10     9. Cross out four pupples. How many left?                                                                                                                                                                                                                                                                                                                                                                                                                                                                                                                                                                                                                                                                                                                                                                                                                                                                                                                                                                                                                                                                                                                                                                                                                                                                                                                                                                                                                                                                                                                                                                                                                                                                                                                                                                         | Wednesday       L 12 + 6 *       2. 13 - 5 *       3.       Week b       4.       5.       6.       2. 12 - 5 *       7.       31       8.       9.       9.       9.       9.       9.       9.       9.       9.       9.       9.       9.       9.       9.       9.       9.       9.       9.       9.       9.       9.       9.       9.       9.       9.       9.       9.       9.       9.       9.       9.       9.       9.       9.       9.       9.       9.       9.       9.       9.  9. | L E + E +<br>2. II - 7 -<br>Men<br>L 2 + 6 -<br>2. II - 5 -<br>2. II - 5 -<br>3. Add 5 more<br>4. Add 5 more<br>4. Add 10 more<br>5. Draw a rectangle<br>6. Write the number<br>thirty<br>7. What comes after<br>172<br>1. IS mirus 5 -                                                                                                                                                                                                                                                                                                                                                                                                                                                                                                                                                                                                                                                                                                                                                                                                                                                                                                                                                                                                                                                                                                                                                                                                                                                                                                                                                                                                                                                                                                                                                                                                                                                                                                                                                                                                                                                                                    | Monday       L 10 + 10       2. 20 - 6       2. 20 - 6       3. Add 5 more       4. Add 10 more       5. Draw a pentagon       6. Write the number       1. What comes before       53?       8. 15, 16, 18, 19       9. 20 plus 10       10. Circle odd numbers       11 19 18 1 2 3       7. what comes before       50?       8. 41, 42, 44, 45 | Tuesday     1. 20 + 10     2. 12 - 6 *     2. 12 - 6 *     2. 12 - 6 *     3. Add 5 more     4. Add 10 more     4. Add 10 more     5. Draw an oval     6. Write the number     9. What comes after     377     10. Circle even numbers     12 4 13 11 10 2                                  | Wednesday       L II + 8 *       2. 18 - 10 *       3. Add 5 more *       4. Add 10 more *       5. Draw a heart       6. write the number thirty two       7. what comes before 28?       8. 38, 31,, 40, 42       9. Is plus 5 *       10. Circle odd numbers   | L. SS + 5<br>2. 17 - 7 +<br>3. Add 5 more 5<br>4. Add 10 more 5<br>5. Draw a star<br>6. Write the number<br>56ven<br>7. What comes after<br>44?<br>8. 25, 26,, 28, 21<br>4. 15 minus 5 +              |