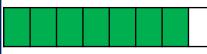

#### Monday

3. 4 less than 15 is

- 4. Minus 5 🎥 \_\_\_\_
- 5. Add 10 🎉 \_\_\_\_
- 6. 3 + 3 + 3 = \_\_\_\_
- 7. Double 5 \_\_\_\_
- 8. 23, 24, \_\_\_\_, 26, 27
- 9. Color 4 boxes

10. How many are not colored? \_\_\_\_\_