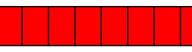

#### Monday

$$1.34 + 6 = 40$$

$$2.25 - 5 = 20$$

3. 5 less than 10 is 5

- 4. Minus 5 🎥 3
- 5. Add 10 🎥 18
- 6.2 + 3 + 4 = 9
- 7. Double 4 8
- 8. 35, 36, 37, 38, 39
- 9. Color 8 boxes