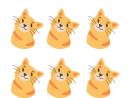

#### Monday

3. 4 less than 15 is

- 4. Minus 5 🎥 \_\_\_\_
- 5. Add 10 🎉 \_\_\_\_
- 6. 3 + 3 + 3 = \_\_\_\_
- 7. Double 5 \_\_\_\_
- 8. 23, 24, \_\_\_\_, 26, 27
- 9. Color 4 boxes

10. How many are not colored? \_\_\_\_\_