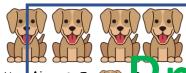

### Thursday

- 1. 12 + 7 = \_\_\_\_
- 2. 11 6 =
- 3. 5 more than 7 is

- 4. Minus 5 🌇 \_\_\_\_
- 5. Add 10
- 6. 3 + 3 + 3 = \_\_\_\_
- 7. Double 6 \_\_\_\_
- 8. 9, 10, \_\_\_\_, 12, 13
- 9. Color 4 boxes