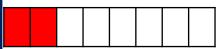

#### Monday

3. 4 less than 15 is

- 4. Minus 5 🎥 \_\_\_\_
- 5. Add 10 🎉 \_\_\_\_
- 6. 3 + 3 + 3 = \_\_\_\_
- 7. Double 5 \_\_\_\_
- 8. 23, 24, \_\_\_\_, 26, 27
- 9. Color 4 boxes

10. How many are not colored? \_\_\_\_\_