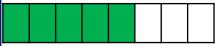

#### Tuesday

- 1. |8 + 5 = \_\_\_\_\_
- 2. 22 5 = \_\_\_\_
- 3. 6 more than 8 is

- 4. Minus 5 😡
- 5. Add 10 🐷 \_\_\_\_
- 6. 2 + 2 + 2 = \_\_\_\_
- 7. Double 3 \_\_\_\_
- 8. 14, 15, \_\_\_\_, 17, 18
- 9. Color 7 boxes

10. How many are not colored? \_\_\_\_\_