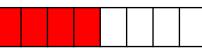

#### Monday

$$2.25 - 5 =$$

3. 5 less than 10 is

- 4. Minus 5 🎥 \_\_\_\_
- 5. Add 10 🌺 \_\_\_\_
- 6. 2 + 3 + 4 = \_\_\_\_
- 7. Double 4 \_\_\_\_
- 8. 35, 36, \_\_\_\_, 38, 39
- 9. Color 8 boxes

10. How many are not colored? \_\_\_\_\_