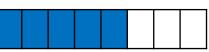

#### Monday

$$2.25 - 5 =$$

3. 5 less than 10 is

- 4. Minus 5 🎥 \_\_\_\_
- 5. Add 10 🌺 \_\_\_\_
- 6. 2 + 3 + 4 = \_\_\_\_
- 7. Double 4 \_\_\_\_
- 8. 35, 36, \_\_\_\_, 38, 39
- 9. Color 8 boxes

10. How many are not colored? \_\_\_\_\_