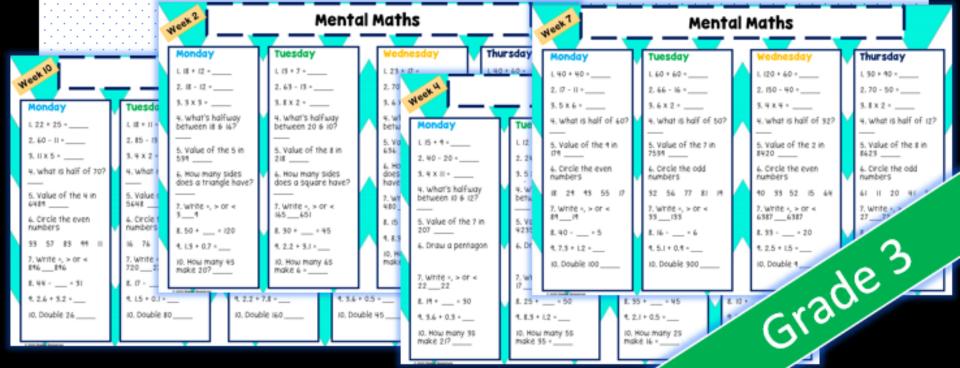

## Mental Maths

Tuesday

2.70 - 40 -

5.4 × 10 = \_\_\_ 4. Half of 26 -

1, 35 + 16 +

5. Which is heavier?

2g or 2kg?\_

6. 22 \_\_\_12 = 94

7. Draw the time 3:30

8. 10, 20, 90, \_\_\_

4. Order smallest to largest - 108, 14, 42, 88

10.60 - 20 - 20 =

1.87 + 23 =

2.92-31-\_

9. 12×4×\_

4. Half of 72 = \_

## Mental Maths

Week 3 Tuesday

1, 55 + 55 = \_\_

2.26 - 14 = \_ 5.7×5-\_

4. Half of 80 = .

5. Which is heavier?

7000g or 8kg?

6. 27 \_\_\_ 23 = 50 7. Draw the time 5:55

E. 10, 90, 50,

4. Order smallest to largest - 23, 32, 13, 33

10.54 - 11 - 13 - \_

1.26 + 24 - \_\_\_\_

2.260 - 50 = \_\_\_

toocm or 4m?

6.7\_\_4 - 28 7. Draw the time 2:50

5. Which is longer?

E. 200, 500, 400,

4. Order smallest to largest - #2, 2.5, 14, 41

10. 25 - 13 - 12 -

3.5×5-\_

4. Half of 160 = 5. Which is heavier?

4kg or 70g?\_ 6.11\_\_6 - 66

7. Draw the time 11:50

8. 9. 13. 17. ...

## Tuesday

L 42 + 30 -

2.46 - 24 - \_\_\_ 2. 32 - 18 - \_\_\_\_ 3.5 x 8 = \_ 3.4×3 =

4. Half of 140 = .

5. which is longer? 400cm or 4m?

> 6. 30 \_\_\_ 70 - 100 7. Draw the time \$:00

8, 17, 20, 23, \_

9. Order smallest to largest = 4.2, 3, 87, 31

10.84 - 14

L 25 + 65 -2.100 - 35 - \_\_\_

3.7 × II +

4. Half of 50 + .

which is heavier? 2kg or 500g?

6. 31\_\_\_II = 20

Thursday

L 160 + 220 -