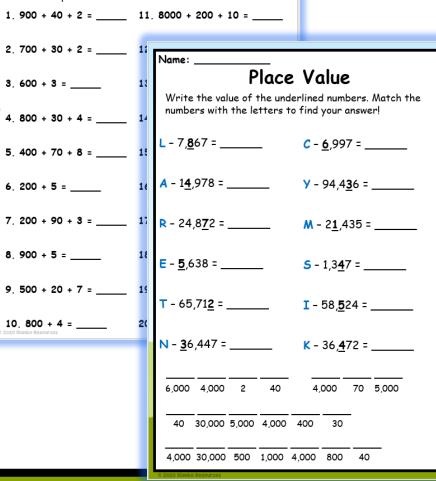

Place value is the value of each digit in a number. It's important to understand that whilst a digit can be the same, its value depends on where it is within the number.





Have a go together. Write the value of each of the numbers below. The first one is done for you.

$$9,218 = 9,000 + 200 + 10 + 8$$



Have another go together. Write the value of each of the numbers below. The first one is done for you.

$$8,000 + 400 + 70 + 2 = 8,472$$



Have a go by yourself. Write the value of each of the numbers below.

$$7,463 = 7,000 + 400 + 60 + 3$$

$$1.648 = 1,000 + 600 + 40 + 8$$



Have a go by yourself. Write the value of each of the numbers below.

$$2,000 + 400 + 10 + 1 = 2,411$$
  
 $9,000 + 900 + 10 + 5 = 9,915$   
 $4,000 + 400 + 70 + 1 = 4,471$ 



Complete the worksheets below