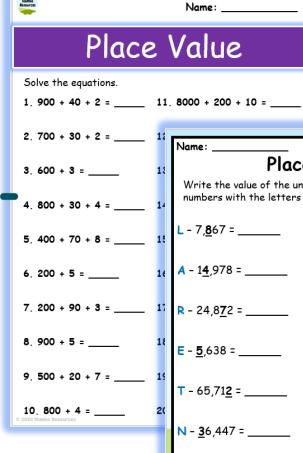

Place value is the value of each digit in a number. It's important to understand that whilst a digit can be the same, its value depends on where it is within the number.





Have a go together. Write the value of each of the numbers below. The first one is done for you.

$$9,218 = 9,000 + 200 + 10 + 8$$



Have another go together. Write the value of each of the numbers below. The first one is done for you.

$$8,000 + 400 + 70 + 2 = 8,472$$



Have a go by yourself. Write the value of each of the numbers below.

$$7,463 = 7,000 + 400 + 60 + 3$$

$$1.648 = 1,000 + 600 + 40 + 8$$



Have a go by yourself. Write the value of each of the numbers below.

$$2,000 + 400 + 10 + 1 = 2,411$$
  
 $9,000 + 900 + 10 + 5 = 9,915$   
 $4,000 + 400 + 70 + 1 = 4,471$ 



Complete the worksheets belo