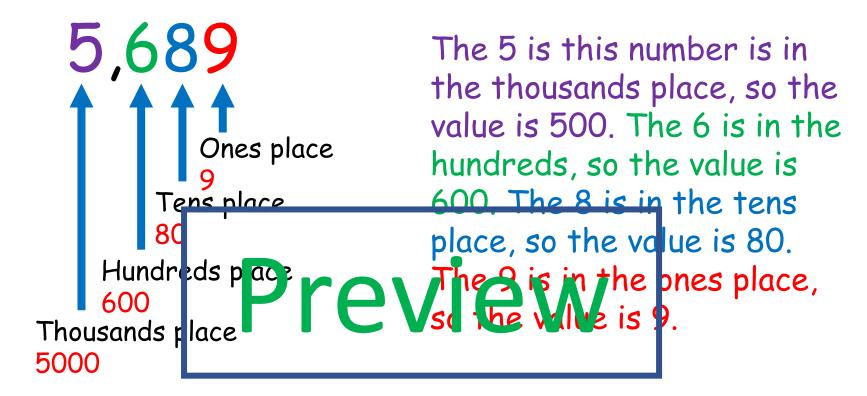

Place value is the value of each digit in a number. It's important to understand that whilst a digit can be the same, its value depends on where it is within the number.

Have a go together. Write the value of each of the numbers below. The first one is done for you.