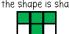

6. \frac{4}{5} \text{ of 50=}\_

7. What fraction of the shape is shaded?

1000 - 2,431 = \_ 9. How many cm in

10. 8, 15, 22,

# Tuesday

l. 15 x 5 =

2. 150 ÷ 3 =

3. 30 + 19 + 41 =

4. 354 - 349 = \_

5. The time is 9:00pm. What time is it in 2.5 hours?

6.  $\frac{1}{10}$  of 100=\_

7. What fraction of the shape is shaded?