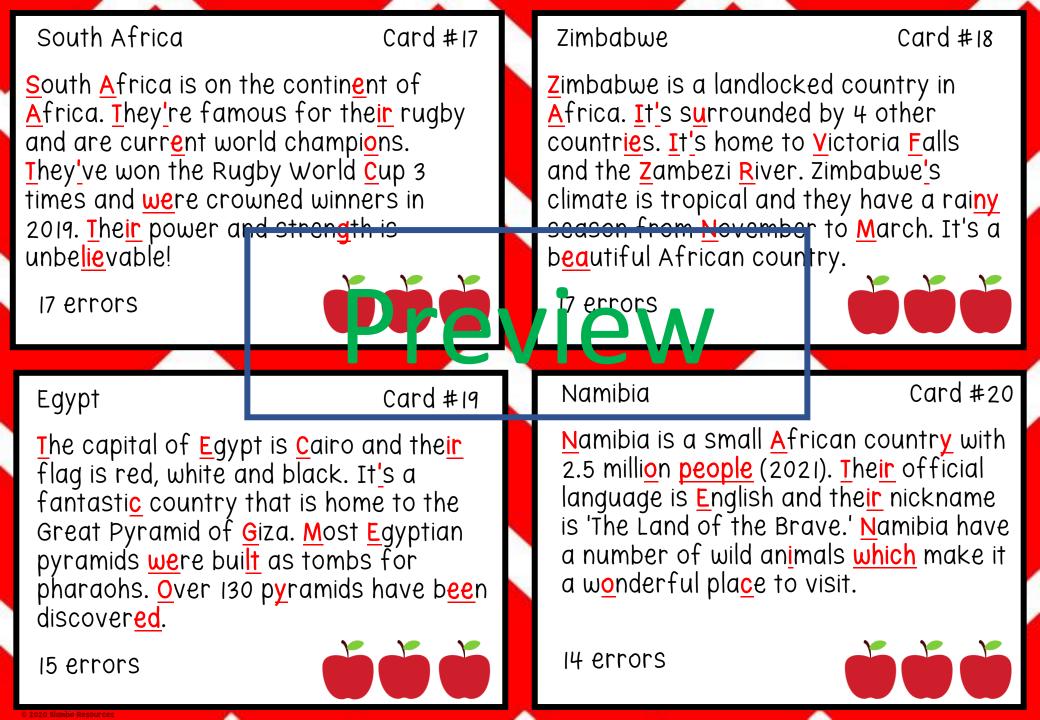

## Contents

#1 Brazil #2 Peru #3 Colombia #4 Argentina #5 England #6 Germany #7 France #8 Italy #9 USA #10 Canada

#11 Mexico #12 Jamaica #13 South Korea #14 Japan #15 China #16 Thailand #17 South Africa #18 Zimbabwe #19 Egypt #20 Namibia

| Card #17                                                                                                                                                                                                                                                     |                                                                                                                                                                                                                                                                                                           | Zimbabwe                                                                                                                                                                                                                                                                      | Card #18                                                                                                                                                                                                                                                                     |
|--------------------------------------------------------------------------------------------------------------------------------------------------------------------------------------------------------------------------------------------------------------|-----------------------------------------------------------------------------------------------------------------------------------------------------------------------------------------------------------------------------------------------------------------------------------------------------------|-------------------------------------------------------------------------------------------------------------------------------------------------------------------------------------------------------------------------------------------------------------------------------|------------------------------------------------------------------------------------------------------------------------------------------------------------------------------------------------------------------------------------------------------------------------------|
| South Africa Card #17<br>south africa is on the continant of<br>africa. theyre famous for there rugby<br>and are currant world champians.<br>theyve won the Rugby World cup 3<br>times and where crowned winners in<br>2019. there power and strenth is      |                                                                                                                                                                                                                                                                                                           | zimbabwe is a landlocked country in<br>africa. its serrounded by 4 other<br>countrys. its home to victoria falls and<br>the zambezi river. Zimbabwes climate is<br>tropical and they have a rainey season<br>from november to manch. It's a butiful                           |                                                                                                                                                                                                                                                                              |
|                                                                                                                                                                                                                                                              |                                                                                                                                                                                                                                                                                                           | African country.                                                                                                                                                                                                                                                              |                                                                                                                                                                                                                                                                              |
|                                                                                                                                                                                                                                                              |                                                                                                                                                                                                                                                                                                           | 17 errors                                                                                                                                                                                                                                                                     |                                                                                                                                                                                                                                                                              |
|                                                                                                                                                                                                                                                              |                                                                                                                                                                                                                                                                                                           | Mamihia                                                                                                                                                                                                                                                                       | Cand Haa                                                                                                                                                                                                                                                                     |
| Card #19                                                                                                                                                                                                                                                     |                                                                                                                                                                                                                                                                                                           | Namipia                                                                                                                                                                                                                                                                       | Card #20                                                                                                                                                                                                                                                                     |
| the capital of egypt is cairo and there<br>flag is red, white and black. Its a<br>fantastik country that is home to the<br>Great Pyramid of giza. most egyptian<br>pyramids where builded as tombs for<br>pharaohs. over 130 piramids have bin<br>discoverd. |                                                                                                                                                                                                                                                                                                           | namibia is a small african countrie with<br>2.5 millian persons (2021). there official<br>language is english and they're<br>nickname is 'The Land of the Brave.'<br>namibia have a number of wild anemals<br>witch make it a wanderful plase to<br>visit.                    |                                                                                                                                                                                                                                                                              |
|                                                                                                                                                                                                                                                              | he continant of<br>bus for there rugby<br>orld champians.<br>by World cup 3<br>owned winners in<br>ad strenth is<br><b>for the strenth</b> is<br><b>Card #19</b><br>of is cairo and there<br>and black. Its a<br>that is home to the<br>giza. most egyptian<br>wilded as tombs for<br>o piramids have bin | he continant of<br>bus for there rugby<br>orld champians.<br>by World cup 3<br>owned winners in<br>and strenth is<br><b>Card #19</b><br>of is cairo and there<br>and black. Its a<br>that is home to the<br>giza. most egyptian<br>wilded as tombs for<br>o piramids have bin | he continant of<br>bus for there rugby<br>rld champians.<br>by World cup 3<br>owned winners in<br>ind strenth is<br>Card #19<br>Namibia<br>tis cairo and there<br>ind black. Its a<br>that is home to the<br>giza. most egyptian<br>ailded as tombs for<br>piramids have bin |